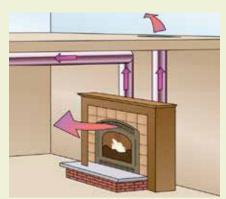

### HEAT ZONE SYSTEM The 7100 can supplement your home heating with two optional Heat Zone systems. These systems allow you to route heated air to other areas of the home.