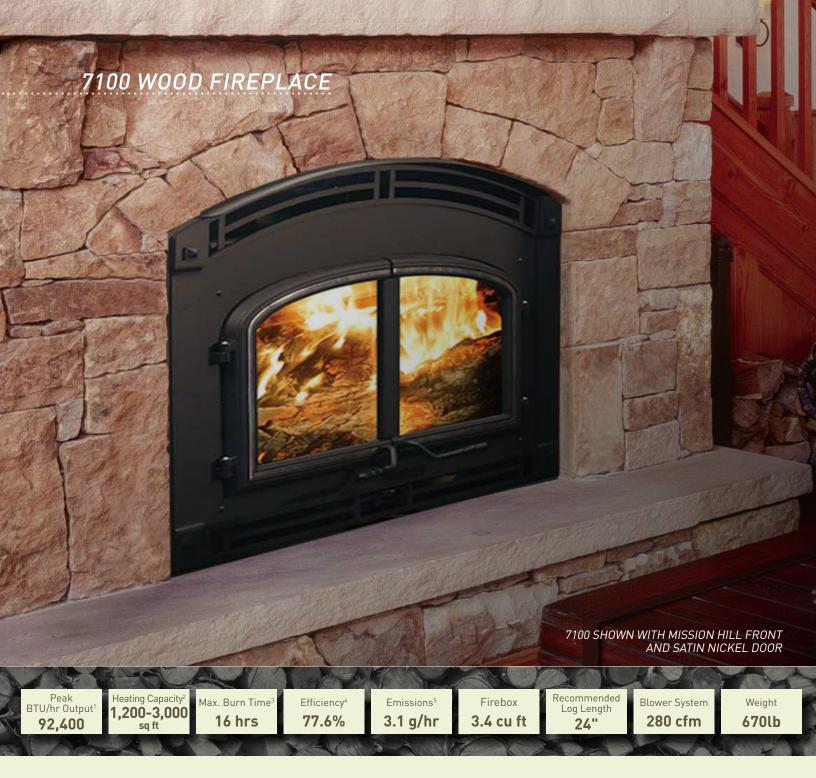

COVER: 7100 SHOWN WITH VALLEY FORGE FRONT AND SATIN NICKEL DOORS

# OPTIONS

Doors come standard on the appliance; choose your color.

» BLACK » SATIN NICKEL

# SPECIFICATIONS