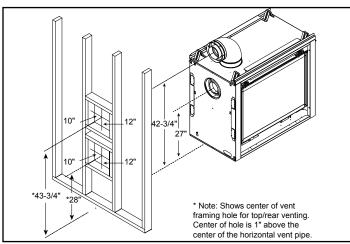

-|
| GDCR4136 | Actual      | Framing | Actual     | Framing | Actual | Framing | Actual     | Framing | 00 V 04 1/0  |
| GDCL4136 | 40-1/2      | 40      | 40-1/2     | 40      | 38     | 38-1/8  | 24-1/2     | 24      | 36 X 24-1/2  |



Specifications Corner Series

#### MINIMUM FIREPLACE CLEARANCES

| AREA                              | TO COMBUSTIBLES (in inches) |  |  |
|-----------------------------------|-----------------------------|--|--|
| CLEARANCE TO CEILING              | 31-5/8                      |  |  |
| COMBUSTIBLE/NON-COMBUSTIBLE FLOOR | 0                           |  |  |
| END OF APPLIANCE                  | 0.5                         |  |  |
| SIDES OF APPLIANCE                | 36                          |  |  |

## FIREPLACE LOCATIONS



# **WALL PENETRATION**



## MANTEL LEG/WALL PROJECTIONS



#### FRAMING DIMENSIONS



# **CLEARANCES TO COMBUSTIBLES**



## **MANTEL PROJECTIONS**



| PRODUCT LISTING CODES |                  |  |  |  |
|-----------------------|------------------|--|--|--|
| us                    | ANSI Z21.88-2007 |  |  |  |
| CAN                   | CSA 2.33a-2007   |  |  |  |
| C UL US LISTED        | UL307B           |  |  |  |

Product information provided is not complete and is subject to change without notice. Product installation must adhere strictly to instructions accompanying product to avoid risk of fire and potential injury.

Additional information can be found online at www.heatilator.com