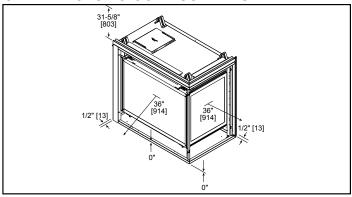

#### MINIMUM FIREPLACE CLEARANCES

| AREA                              | TO COMBUSTIBLES (in inches) |  |  |
|-----------------------------------|-----------------------------|--|--|
| CLEARANCE TO CEILING              | 31-5/8                      |  |  |
| COMBUSTIBLE/NON-COMBUSTIBLE FLOOR | 0                           |  |  |
| END OF APPLIANCE                  | 0.5                         |  |  |
| SIDES OF APPLIANCE                | 36                          |  |  |