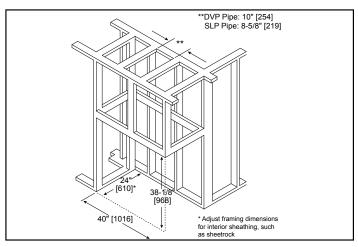

#### FRAMING DIMENSIONS

# CORNER SERIES Direct Vent Gas Fireplace

| MODEL    | FRONT WIDTH |         | BACK WIDTH |         | HEIGHT |         | SIDE DEPTH |         | VIEWING AREA |
|----------|-------------|---------|------------|---------|--------|---------|------------|---------|--------------|
| GDCR4136 | Actual      | Framing | Actual     | Framing | Actual | Framing | Actual     | Framing | 00 V 04 1/0  |
| GDCL4136 | 40-1/2      | 40      | 40-1/2     | 40      | 38     | 38-1/8  | 24-1/2     | 24      | 36 X 24-1/2  |