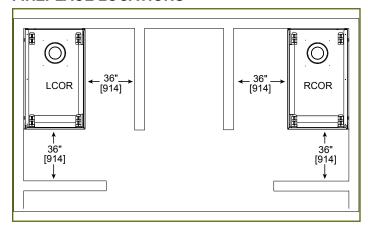

## FIREPLACE LOCATIONS

#### MINIMUM FIREPLACE CLEARANCES

| AREA                              | TO COMBUSTIBLES (in inches) |  |  |
|-----------------------------------|-----------------------------|--|--|
| CLEARANCE TO CEILING              | 31-5/8                      |  |  |
| COMBUSTIBLE/NON-COMBUSTIBLE FLOOR | 0                           |  |  |
| END OF APPLIANCE                  | 0.5                         |  |  |
| SIDES OF APPLIANCE                | 36                          |  |  |