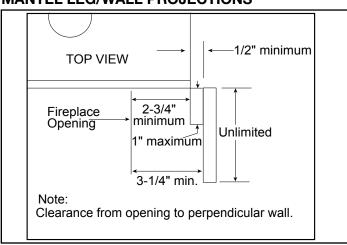

## MANTEL LEG/WALL PROJECTIONS

## **MANTEL PROJECTIONS**

| PRODUCT LISTING CODES |                  |  |  |  |
|-----------------------|------------------|--|--|--|
| us                    | ANSI Z21.88-2007 |  |  |  |
| CAN                   | CSA 2.33a-2007   |  |  |  |
| C UL US LISTED        | UL307B           |  |  |  |