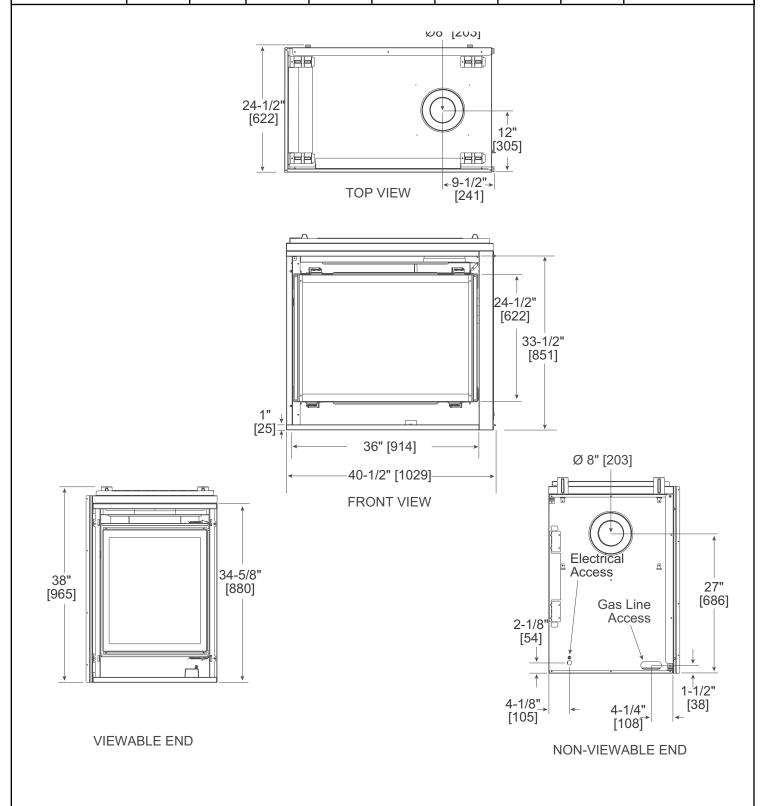

# CORNER SERIES Direct Vent Gas Fireplace

| MODEL    | FRONT WIDTH |         | BACK WIDTH |         | HEIGHT |         | SIDE DEPTH |         | VIEWING AREA |
|----------|-------------|---------|------------|---------|--------|---------|------------|---------|--------------|
| GDCR4136 | Actual      | Framing | Actual     | Framing | Actual | Framing | Actual     | Framing | 00 V 04 1/0  |
| GDCL4136 | 40-1/2      | 40      | 40-1/2     | 40      | 38     | 38-1/8  | 24-1/2     | 24      | 36 X 24-1/2  |

Specifications Corner Series

#### FRAMING DIMENSIONS