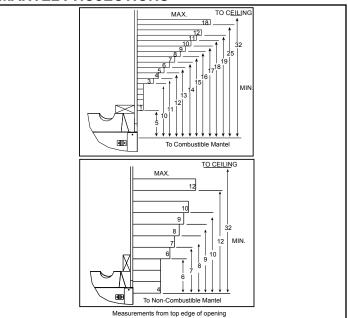

## **MANTEL PROJECTIONS**

| PRODUCT LISTING CODES |                  |  |  |  |
|-----------------------|------------------|--|--|--|
| us                    | ANSI Z21.88-2007 |  |  |  |
| CAN                   | CSA 2.33a-2007   |  |  |  |
| C UL US LISTED        | UL307B           |  |  |  |

## MANTEL LEG/WALL PROJECTIONS