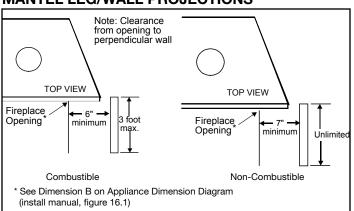

### MANTEL LEG/WALL PROJECTIONS

## **MANTEL PROJECTIONS**

| PRODUCT LISTING CODES |                   |  |  |  |
|-----------------------|-------------------|--|--|--|
| US                    | ANSI Z21.88b-2008 |  |  |  |
| CAN                   | CSA 2.33a-2008    |  |  |  |
| CUL US LISTED         | UL307B            |  |  |  |