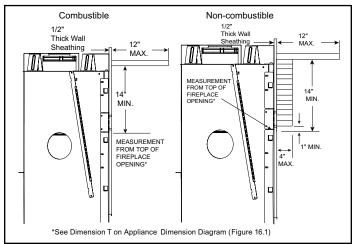

### **CLEARANCES TO COMBUSTIBLES**

### MINIMUM FIREPLACE CLEARANCES

| AREA                              | TO COMBUSTIBLES (in inches) |  |  |
|-----------------------------------|-----------------------------|--|--|
| CLEARANCE TO CEILING              | 31                          |  |  |
| COMBUSTIBLE/NON-COMBUSTIBLE FLOOR | 0                           |  |  |
| BEHIND/SIDES OF APPLIANCE         | 1                           |  |  |
| FRONT OF APPLIANCE                | 36                          |  |  |