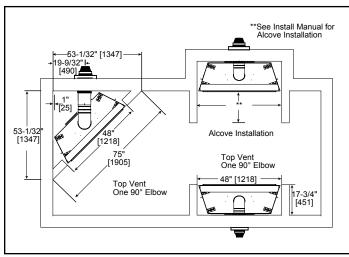

-|---------|------------------|
| RAVE4013 | Actual      | Framing | Actual     | Framing | Actual | Framing | Actual | Framing | 39-1/16 x 13-1/4 |
|          | 48          | 50      | 37-3/4     | 50      | 41     | 40-1/4  | 18-1/4 | 18-1/4  |                  |



Specifications Rave 42

### MINIMUM FIREPLACE CLEARANCES

| AREA                              | TO COMBUSTIBLES (in inches) |  |  |
|-----------------------------------|-----------------------------|--|--|
| CLEARANCE TO CEILING              | 31                          |  |  |
| COMBUSTIBLE/NON-COMBUSTIBLE FLOOR | 0                           |  |  |
| BEHIND/SIDES OF APPLIANCE         | 1                           |  |  |
| FRONT OF APPLIANCE                | 36                          |  |  |

### **APPLIANCE LOCATION**



#### **WALL PENETRATION**



### MANTEL LEG/WALL PROJECTIONS



### FRAMING DIMENSIONS



### **CLEARANCES TO COMBUSTIBLES**



## **MANTEL PROJECTIONS**



| PRODUCT LISTING CODES |                   |  |  |  |
|-----------------------|-------------------|--|--|--|
| US                    | ANSI Z21.88b-2008 |  |  |  |
| CAN                   | CSA 2.33a-2008    |  |  |  |
| CUL US LISTED         | UL307B            |  |  |  |

Product information provided is not complete and is subject to change without notice. Product installation must adhere strictly to instructions accompanying product to avoid risk of fire and potential injury.

Additional information can be found online at www.heatilator.com