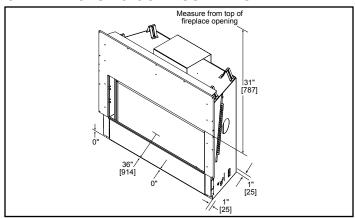

### **APPLIANCE LOCATION**

### MINIMUM FIREPLACE CLEARANCES

| AREA                              | TO COMBUSTIBLES (in inches) |  |  |
|-----------------------------------|-----------------------------|--|--|
| CLEARANCE TO CEILING              | 31                          |  |  |
| COMBUSTIBLE/NON-COMBUSTIBLE FLOOR | 0                           |  |  |
| BEHIND/SIDES OF APPLIANCE         | 1                           |  |  |
| FRONT OF APPLIANCE                | 36                          |  |  |