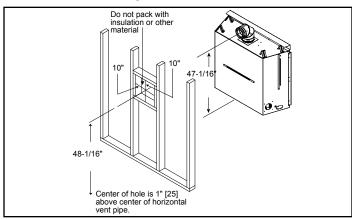

-|
| RAVE4013 | Actual      | Framing | Actual     | Framing | Actual | Framing | Actual | Framing | 39-1/16 x 13-1/4 |
|          | 48          | 50      | 37-3/4     | 50      | 41     | 40-1/4  | 18-1/4 | 18-1/4  |                  |



Specifications Rave 42

### MINIMUM FIREPLACE CLEARANCES

| AREA                              | TO COMBUSTIBLES (in inches) |  |  |
|-----------------------------------|-----------------------------|--|--|
| CLEARANCE TO CEILING              | 31                          |  |  |
| COMBUSTIBLE/NON-COMBUSTIBLE FLOOR | 0                           |  |  |
| BEHIND/SIDES OF APPLIANCE         | 1                           |  |  |
| FRONT OF APPLIANCE                | 36                          |  |  |

### **APPLIANCE LOCATION**



#### **WALL PENETRATION**



### MANTEL LEG/WALL PROJECTIONS



### FRAMING DIMENSIONS



### **CLEARANCES TO COMBUSTIBLES**



## **MANTEL PROJECTIONS**



| PRODUCT LISTING CODES |                   |  |  |  |
|-----------------------|-------------------|--|--|--|
| US                    | ANSI Z21.88b-2008 |  |  |  |
| CAN                   | CSA 2.33a-2008    |  |  |  |
| CUL US LISTED         | UL307B            |  |  |  |

Product information provided is not complete and is subject to change without notice. Product installation must adhere strictly to instructions accompanying product to avoid risk of fire and potential injury.

Additional information can be found online at www.heatilator.com