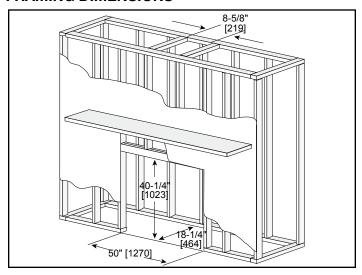

### FRAMING DIMENSIONS

# Rave 42 **Direct Vent Gas Fireplace**

| MODEL    | FRONT WIDTH |         | BACK WIDTH |         | HEIGHT |         | DEPTH  |         | GLASS SIZE       |
|----------|-------------|---------|------------|---------|--------|---------|--------|---------|------------------|
| RAVE4013 | Actual      | Framing | Actual     | Framing | Actual | Framing | Actual | Framing | 39-1/16 x 13-1/4 |
|          | 48          | 50      | 37-3/4     | 50      | 41     | 40-1/4  | 18-1/4 | 18-1/4  |                  |