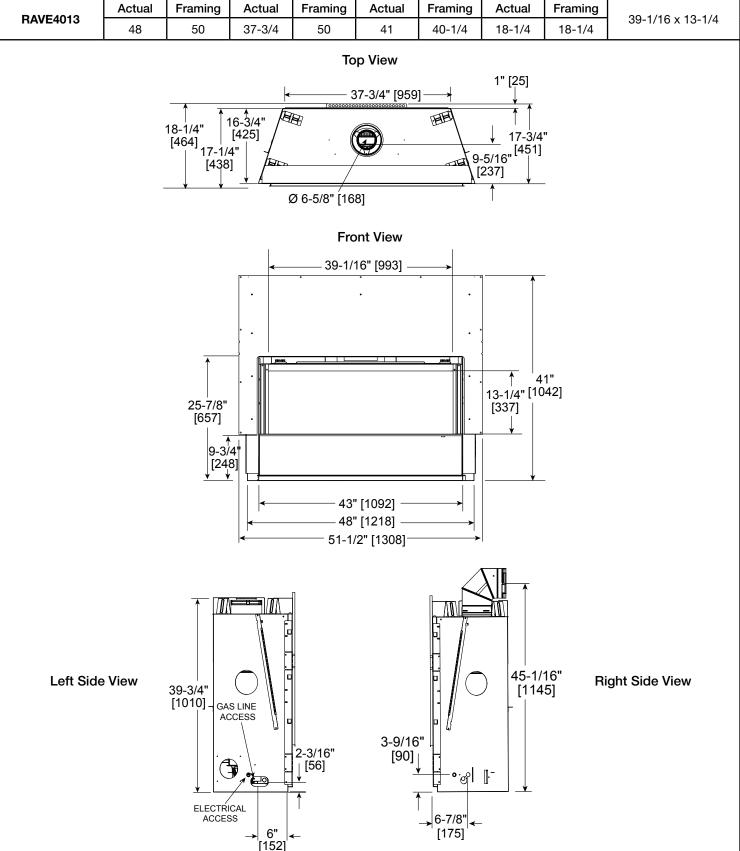

# Rave 42 **Direct Vent Gas Fireplace**

| MODEL    | FRONT WIDTH |         | BACK WIDTH |         | HEIGHT |         | DEPTH  |         | GLASS SIZE       |
|----------|-------------|---------|------------|---------|--------|---------|--------|---------|------------------|
| RAVE4013 | Actual      | Framing | Actual     | Framing | Actual | Framing | Actual | Framing | 39-1/16 x 13-1/4 |
|          | 48          | 50      | 37-3/4     | 50      | 41     | 40-1/4  | 18-1/4 | 18-1/4  |                  |

Specifications Rave 42