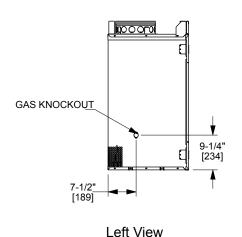

Specifications Villawood 36



Please consult the manufacturer's installation manual for all details and requirements before making a final design layout decision.

Villawood 36
Outdoor Wood Fireplace

| MODEL      | FRONT WIDTH |         | BACK WIDTH |         | HEIGHT |         | DEPTH  |         | VIEWING AREA |
|------------|-------------|---------|------------|---------|--------|---------|--------|---------|--------------|
| ODVILLA-36 | Actual      | Framing | Actual     | Framing | Actual | Framing | Actual | Framing | 36 x 20-7/8  |
|            | 41          | 42      | 23-3/4     | 42      | 39-1/2 | 39-3/4  | 21-3/8 | 21-1/2  |              |







GAS KNOCKOUT

9-1/4"
[234]

7-1/2"
[189]

Specifications Villawood 36

#### APPLIANCE LOCATION



# **HEARTH EXTENSION**



#### MANTEL PROJECTIONS



# MANTEL LEG/WALL PROJECTIONS



#### FRAMING DIMENSIONS



# **CLEARANCES TO COMBUSTIBLES**





c(1) US LISTED UL127

Product information provided is not complete and is subject to change without notice. Product installation must adhere strictly to instructions accompanying product to avoid risk of fire and potential injury.

Additional information can be found online at www.fireplaces.com