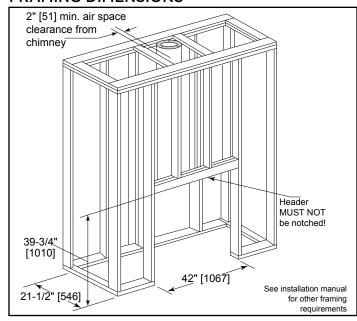

manual for all details and requirements before making a final design layout decision.

Villawood 36
Outdoor Wood Fireplace

| MODEL      | FRONT WIDTH |         | BACK WIDTH |         | HEIGHT |         | DEPTH  |         | VIEWING AREA |
|------------|-------------|---------|------------|---------|--------|---------|--------|---------|--------------|
| ODVILLA-36 | Actual      | Framing | Actual     | Framing | Actual | Framing | Actual | Framing | 36 x 20-7/8  |
|            | 41          | 42      | 23-3/4     | 42      | 39-1/2 | 39-3/4  | 21-3/8 | 21-1/2  |              |







GAS KNOCKOUT

9-1/4"
[234]

7-1/2"
[189]

Specifications Villawood 36

#### APPLIANCE LOCATION



# **HEARTH EXTENSION**



#### MANTEL PROJECTIONS



# MANTEL LEG/WALL PROJECTIONS



#### FRAMING DIMENSIONS



# **CLEARANCES TO COMBUSTIBLES**





c(1) US LISTED UL127

Product information provided is not complete and is subject to change without notice. Product installation must adhere strictly to instructions accompanying product to avoid risk of fire and potential injury.

Additional information can be found online at www.fireplaces.com