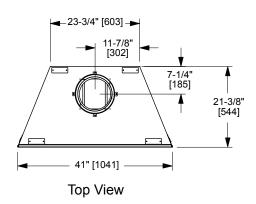

Specifications Villawood 36

Please consult the manufacturer's installation manual for all details and requirements before making a final design layout decision.

Villawood 36
Outdoor Wood Fireplace

| MODEL      | FRONT WIDTH |         | BACK WIDTH |         | HEIGHT |         | DEPTH  |         | VIEWING AREA |
|------------|-------------|---------|------------|---------|--------|---------|--------|---------|--------------|
| ODVILLA-36 | Actual      | Framing | Actual     | Framing | Actual | Framing | Actual | Framing | 36 x 20-7/8  |
|            | 41          | 42      | 23-3/4     | 42      | 39-1/2 | 39-3/4  | 21-3/8 | 21-1/2  |              |