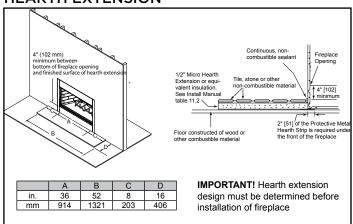

Specifications Villawood 36



Please consult the manufacturer's installation manual for all details and requirements before making a final design layout decision.

Villawood 36
Outdoor Wood Fireplace

| MODEL      | FRONT WIDTH |         | BACK WIDTH |         | HEIGHT |         | DEPTH  |         | VIEWING AREA |
|------------|-------------|---------|------------|---------|--------|---------|--------|---------|--------------|
| ODVILLA-36 | Actual      | Framing | Actual     | Framing | Actual | Framing | Actual | Framing | 36 x 20-7/8  |
|            | 41          | 42      | 23-3/4     | 42      | 39-1/2 | 39-3/4  | 21-3/8 | 21-1/2  |              |







GAS KNOCKOUT

9-1/4"
[234]

7-1/2"
[189]

Specifications Villawood 36

#### APPLIANCE LOCATION



# **HEARTH EXTENSION**



#### MANTEL PROJECTIONS



# MANTEL LEG/WALL PROJECTIONS



#### FRAMING DIMENSIONS



# **CLEARANCES TO COMBUSTIBLES**





c(1) US LISTED UL127

Product information provided is not complete and is subject to change without notice. Product installation must adhere strictly to instructions accompanying product to avoid risk of fire and potential injury.

Additional information can be found online at www.fireplaces.com