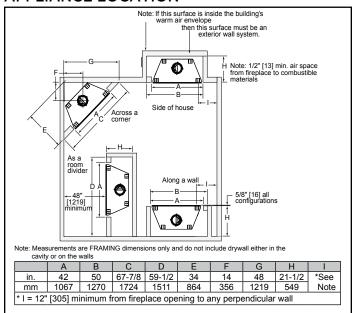

Specifications Villawood 36



Please consult the manufacturer's installation manual for all details and requirements before making a final design layout decision.

Villawood 36
Outdoor Wood Fireplace

| MODEL      | FRONT WIDTH |         | BACK WIDTH |         | HEIGHT |         | DEPTH  |         | VIEWING AREA |
|------------|-------------|---------|------------|---------|--------|---------|--------|---------|--------------|
| ODVILLA-36 | Actual      | Framing | Actual     | Framing | Actual | Framing | Actual | Framing | 36 x 20-7/8  |
|            | 41          | 42      | 23-3/4     | 42      | 39-1/2 | 39-3/4  | 21-3/8 | 21-1/2  |              |







GAS KNOCKOUT

9-1/4"
[234]

7-1/2"
[189]

Specifications Villawood 36

#### APPLIANCE LOCATION



# **HEARTH EXTENSION**



#### MANTEL PROJECTIONS



# MANTEL LEG/WALL PROJECTIONS



#### FRAMING DIMENSIONS



# **CLEARANCES TO COMBUSTIBLES**





c(1) US LISTED UL127

Product information provided is not complete and is subject to change without notice. Product installation must adhere strictly to instructions accompanying product to avoid risk of fire and potential injury.

Additional information can be found online at www.fireplaces.com