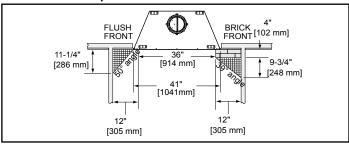

anufacturer's installation manual for all details and requirements before making a final design layout decision.

Villawood 36
Outdoor Wood Fireplace

| MODEL      | FRONT WIDTH |         | BACK WIDTH |         | HEIGHT |         | DEPTH  |         | VIEWING AREA |
|------------|-------------|---------|------------|---------|--------|---------|--------|---------|--------------|
| ODVILLA-36 | Actual      | Framing | Actual     | Framing | Actual | Framing | Actual | Framing | 36 x 20-7/8  |
|            | 41          | 42      | 23-3/4     | 42      | 39-1/2 | 39-3/4  | 21-3/8 | 21-1/2  |              |







GAS KNOCKOUT

9-1/4"
[234]

7-1/2"
[189]

Specifications Villawood 36

#### APPLIANCE LOCATION



# **HEARTH EXTENSION**



#### MANTEL PROJECTIONS



# MANTEL LEG/WALL PROJECTIONS



#### FRAMING DIMENSIONS



# **CLEARANCES TO COMBUSTIBLES**





c(1) US LISTED UL127

Product information provided is not complete and is subject to change without notice. Product installation must adhere strictly to instructions accompanying product to avoid risk of fire and potential injury.

Additional information can be found online at www.fireplaces.com