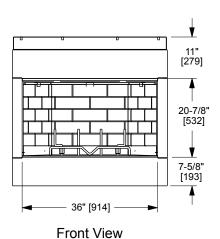

Specifications Villawood 36

Please consult the manufacturer's installation manual for all details and requirements before making a final design layout decision.

Villawood 36
Outdoor Wood Fireplace

| MODEL      | FRONT WIDTH |         | BACK WIDTH |         | HEIGHT |         | DEPTH  |         | VIEWING AREA |
|------------|-------------|---------|------------|---------|--------|---------|--------|---------|--------------|
| ODVILLA-36 | Actual      | Framing | Actual     | Framing | Actual | Framing | Actual | Framing | 36 x 20-7/8  |
|            | 41          | 42      | 23-3/4     | 42      | 39-1/2 | 39-3/4  | 21-3/8 | 21-1/2  |              |