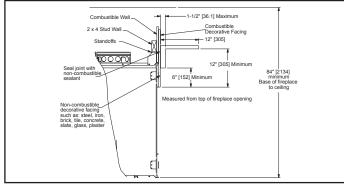

Villawood 42



Please consult the manufacturer's installation manual for all details and requirements before making a final design layout decision.

Villawood 42

Outdoor Wood Fireplace



Additional information can be found online at www.fireplaces.com

### APPLIANCE LOCATION



### HEARTH EXTENSION



## MANTEL PROJECTIONS



# MANTEL LEG/WALL PROJECTIONS





A brand of Hearth & Home Technologies Inc. Lakeville, MN Phone: 888-427-3973 952-985-6000 Web: fireplaces.com

#### FRAMING DIMENSIONS



# CLEARANCES TO COMBUSTIBLES



# PRODUCT LISTING CODES

Product information provided is not complete and is subject to change without notice. Product installation must adhere strictly to instructions accompanying product to avoid risk of fire and potential injury.

Additional information can be found online at www.fireplaces.com