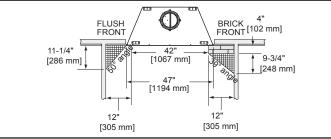

# MANTEL LEG/WALL PROJECTIONS

A brand of Hearth & Home Technologies Inc. Lakeville, MN Phone: 888-427-3973 952-985-6000 Web: fireplaces.com