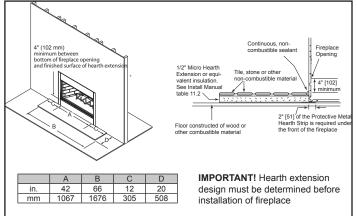

Villawood 42



Please consult the manufacturer's installation manual for all details and requirements before making a final design layout decision.

Villawood 42

Outdoor Wood Fireplace



Additional information can be found online at www.fireplaces.com

### APPLIANCE LOCATION



### HEARTH EXTENSION



## MANTEL PROJECTIONS



# MANTEL LEG/WALL PROJECTIONS





A brand of Hearth & Home Technologies Inc. Lakeville, MN Phone: 888-427-3973 952-985-6000 Web: fireplaces.com

#### FRAMING DIMENSIONS



# CLEARANCES TO COMBUSTIBLES



# PRODUCT LISTING CODES

Product information provided is not complete and is subject to change without notice. Product installation must adhere strictly to instructions accompanying product to avoid risk of fire and potential injury.

Additional information can be found online at www.fireplaces.com