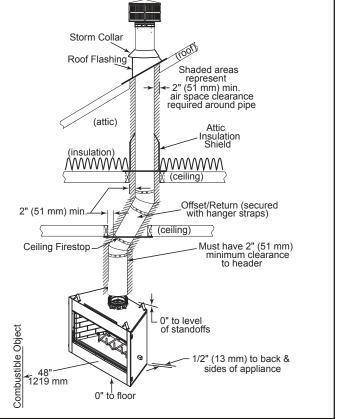

Villawood 42



Please consult the manufacturer's installation manual for all details and requirements before making a final design layout decision.

Villawood 42

Outdoor Wood Fireplace



Additional information can be found online at www.fireplaces.com

### APPLIANCE LOCATION



### HEARTH EXTENSION



## MANTEL PROJECTIONS



# MANTEL LEG/WALL PROJECTIONS





A brand of Hearth & Home Technologies Inc. Lakeville, MN Phone: 888-427-3973 952-985-6000 Web: fireplaces.com

#### FRAMING DIMENSIONS



# CLEARANCES TO COMBUSTIBLES



# PRODUCT LISTING CODES

Product information provided is not complete and is subject to change without notice. Product installation must adhere strictly to instructions accompanying product to avoid risk of fire and potential injury.

Additional information can be found online at www.fireplaces.com