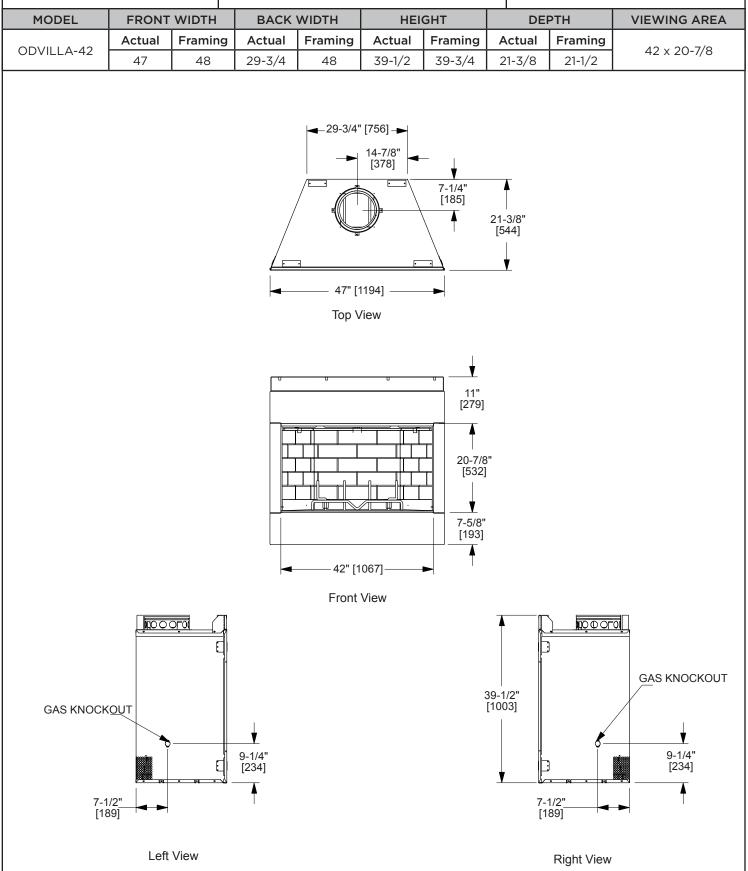

Villawood 42



Please consult the manufacturer's installation manual for all details and requirements before making a final design layout decision.

Villawood 42

Outdoor Wood Fireplace



Additional information can be found online at www.fireplaces.com

### APPLIANCE LOCATION



### HEARTH EXTENSION



## MANTEL PROJECTIONS



# MANTEL LEG/WALL PROJECTIONS





A brand of Hearth & Home Technologies Inc. Lakeville, MN Phone: 888-427-3973 952-985-6000 Web: fireplaces.com

#### FRAMING DIMENSIONS



# CLEARANCES TO COMBUSTIBLES



# PRODUCT LISTING CODES

Product information provided is not complete and is subject to change without notice. Product installation must adhere strictly to instructions accompanying product to avoid risk of fire and potential injury.

Additional information can be found online at www.fireplaces.com