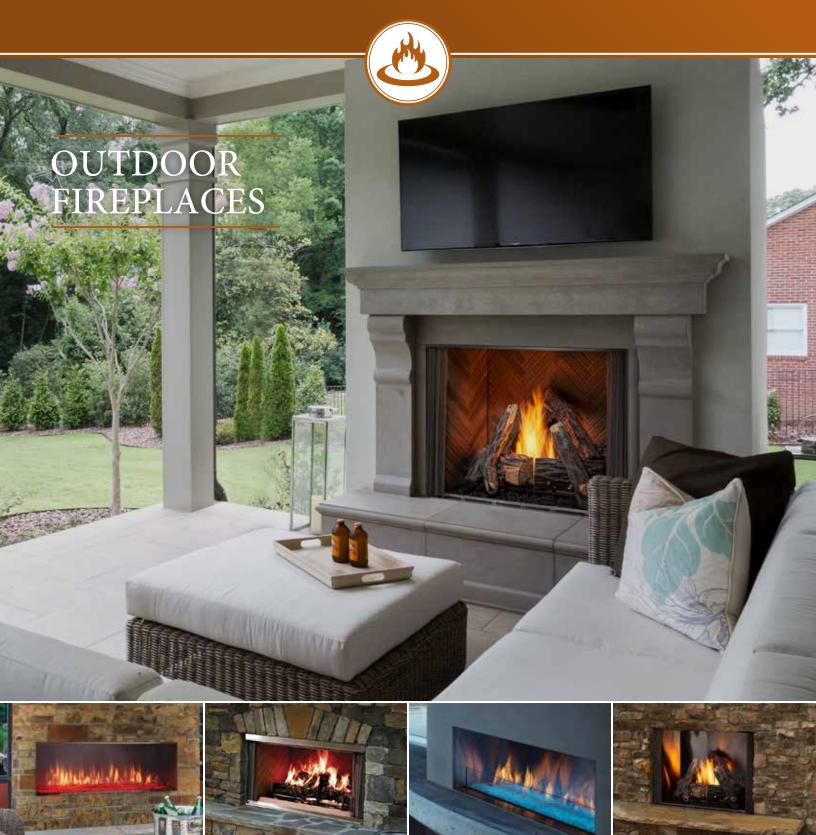

## GAS FIREPLACES

# **PALAZZO**

### **OUTDOOR GAS FIREPLACE**

The Palazzo is a new kind of outdoor fireplace. This innovative fire feature resists the harshest elements with tough marine grade stainless steel. Advanced safety technologies are seamlessly integrated. The Palazzo Power Screen provides protection at the press of a button. Combined, these features create a contemporary focal point that will maintain its luster and add value to your home for years to come.

- The industry-first Power Screen ensures safety, moving up and down at the press of a button to protect and prevent debris from entering the fireplace
- Multicolored LED lights shine through the crushed glass firebed and can even be used when the fireplace is off
- Stainless steel interior reflects and magnifies flames
- Rust-resistant, marine grade stainless steel construction maintains its luster for years to come
- IntelliFire™ Ignition System with wall control constantly monitors ignition and ensures safe functioning
- · No chimney or venting required, blending your fireplace effortlessly into your outdoor space
- 48" wide fireplace adds enjoyment to your space
- Available in a single-sided or see-through model