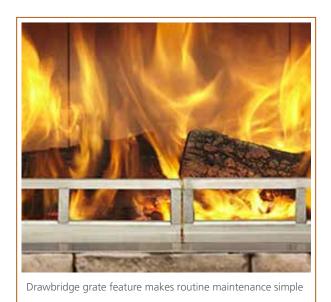

- Durable stainless steel construction tested to defy the elements
- Slide the glass and screen doors up and out of sight using a removable handle
- Routine maintenance is simple with a drawbridge grate and hinged glass door
- Burn up to 30" logs for more ambiance
- 42" wide fireplace adds enjoyment to your space