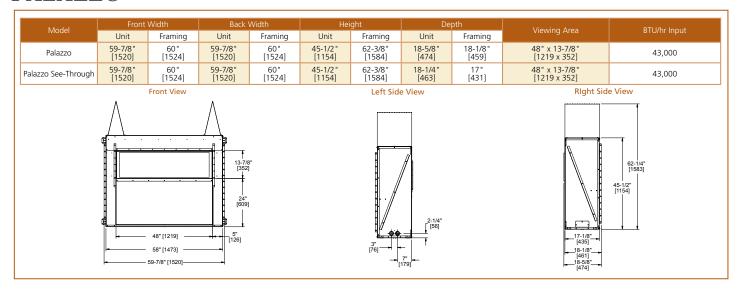

# **PALAZZO**

### **OUTDOOR GAS FIREPLACE**

The Palazzo is a new kind of outdoor fireplace. This innovative fire feature resists the harshest elements with tough marine grade stainless steel. Advanced safety technologies are seamlessly integrated. The Palazzo Power Screen provides protection at the press of a button. Combined, these features create a contemporary focal point that will maintain its luster and add value to your home for years to come.

- The industry-first Power Screen ensures safety, moving up and down at the press of a button to protect and prevent debris from entering the fireplace
- Multicolored LED lights shine through the crushed glass firebed and can even be used when the fireplace is off
- Stainless steel interior reflects and magnifies flames
- Rust-resistant, marine grade stainless steel construction maintains its luster for years to come
- IntelliFire™ Ignition System with wall control constantly monitors ignition and ensures safe functioning
- · No chimney or venting required, blending your fireplace effortlessly into your outdoor space
- 48" wide fireplace adds enjoyment to your space
- Available in a single-sided or see-through model