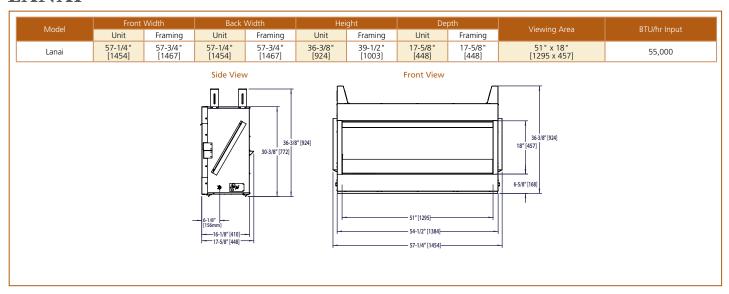

# **LANAI**

### **OUTDOOR GAS FIREPLACE**

Light up your landscape. The Lanai linear gas fireplace offers contemporary style. Feel confident enjoying the flames with proven technologies. The night comes alive with glowing flames and a colorful firebed.

- Multicolored LED lights shine through the crushed glass firebed and can even be used when the fireplace is off
- Stainless steel interior reflects and magnifies flames
- Rust-resistant stainless steel construction
- IntelliFire™ Ignition System with wall switch constantly monitors ignition and ensures safe functioning
- · Glass wind guard keeps the flames full and lively
- 51" wide fireplace adds enjoyment to your space