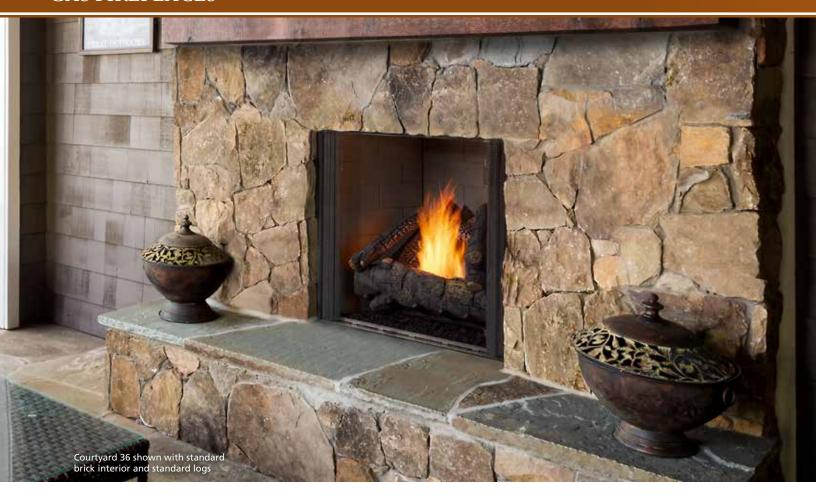

### **OUTDOOR GAS FIREPLACE**

The Courtyard outdoor gas fireplace is the perfect blend of artistry and function: traditional styling with ultra-realistic logs or contemporary glass, that ignite at the flip of a switch. Mesmerizing flames provide instant ambiance and relaxation. Cozy up with the Courtyard.

- Choose from multiple interior options including stainless steel to magnify the flames, traditional brick for a traditional look or premium stacked or herringbone brick for a unique look in neutral tones for your space
- Rust-resistant stainless steel construction
- IntelliFire ignition system with wall switch constantly monitors ignition and ensures safe functioning
- Available in 36" or 42" widths

### **Optional feature**

Framed Mesh Barrier

and crystal glass media

Courtyard 36 shown with contemporary stainless steel interior

Traditional

Stainless Steel