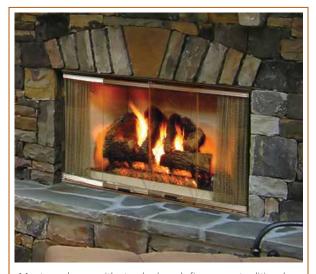

# **CASTLEWOOD**

### **OUTDOOR WOOD FIREPLACE**

The Castlewood turns any outdoor area into a welcoming and relaxing living space. A large, high opening provides a dramatic view from across the yard, and a textured brick interior offers masonry-style looks at a fraction of the cost. Enjoy the experience of a large wood fire with the Castlewood.

- Expansive 38" high firebox opening
- Choose from traditional or herringbone brick interior for an authentic masonry look
- Stainless steel grate and firescreen built to look great for years
- 42" wide fireplace adds enjoyment to your space

#### **Optional features**

- Outdoor Fireside Grand Oak log set for the added convenience of gas
- Premium bi-fold glass doors with a bronze finish

Castlewood shown above with standard stainless steel mesh, traditional molded brick interior and outdoor Fireside Grand Oak gas log set