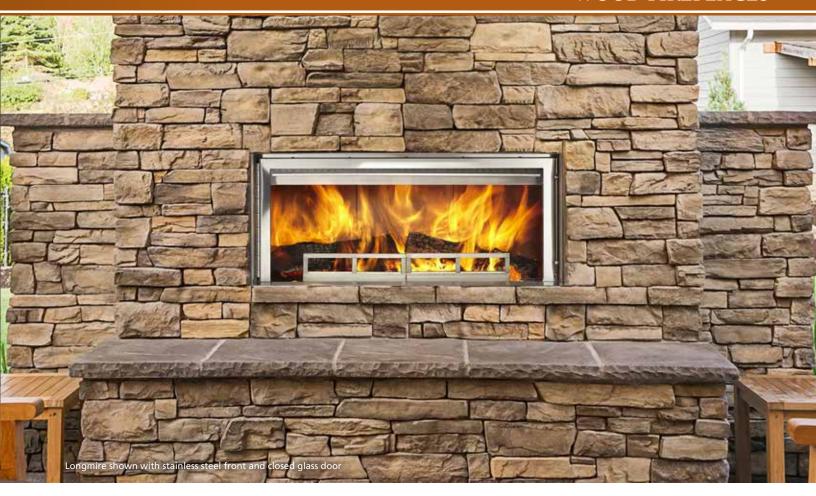

# **LONGMIRE**

## OUTDOOR LINEAR WOOD FIREPLACE

The Longmire offers fireplace sights, sounds and smells you love in a linear shape. Sleek hideaway glass and screen doors reveal a roaring fire, drawing family and friends together.

- Durable stainless steel construction tested to defy the elements
- Slide the glass and screen doors up and out of sight using a removable handle
- Routine maintenance is simple with a drawbridge grate and hinged glass door
- Burn up to 30" logs for more ambiance
- 42" wide fireplace adds enjoyment to your space