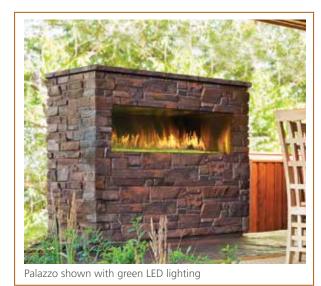

# **PALAZZO**

### **OUTDOOR GAS FIREPLACE**

The Palazzo is a new kind of outdoor fireplace. This innovative fire feature resists the harshest elements with tough marine grade stainless steel. Advanced safety technologies are seamlessly integrated. The Palazzo Power Screen provides protection at the press of a button. Combined, these features create a contemporary focal point that will maintain its luster and add value to your home for years to come.

- The industry-first Power Screen ensures safety, moving up and down at the press of a button to protect and prevent debris from entering the fireplace
- Multicolored LED lights shine through the crushed glass firebed and can even be used when the fireplace is off
- Stainless steel interior reflects and magnifies flames
- Rust-resistant, marine grade stainless steel construction maintains its luster for years to come
- IntelliFire™ Ignition System with wall control constantly monitors ignition and ensures safe functioning
- · No chimney or venting required, blending your fireplace effortlessly into your outdoor space
- 48" wide fireplace adds enjoyment to your space
- Available in a single-sided or see-through model