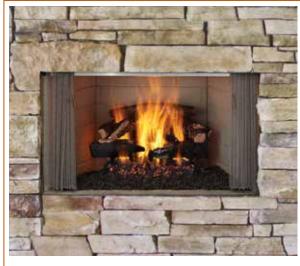

### **OUTDOOR GAS FIREPLACE**

The Courtyard outdoor gas fireplace is the perfect blend of artistry and function: traditional styling with ultra-realistic logs or contemporary glass, that ignite at the flip of a switch. Mesmerizing flames provide instant ambiance and relaxation. Cozy up with the Courtyard.

- Choose from multiple interior options including stainless steel to magnify the flames, traditional brick for a traditional look or premium stacked or herringbone brick for a unique look in neutral tones for your space
- Rust-resistant stainless steel construction
- IntelliFire ignition system with wall switch constantly monitors ignition and ensures safe functioning
- Available in 36" or 42" widths

### **Optional feature**

Framed Mesh Barrier

and crystal glass media

Courtyard 36 shown with contemporary stainless steel interior

Traditional

Stainless Steel