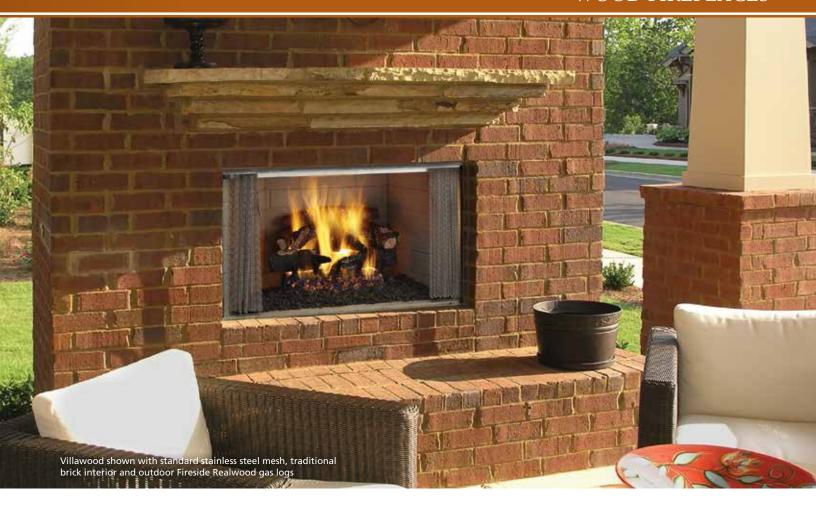

# VILLA WOOD

### **OUTDOOR WOOD FIREPLACE**

The Villa Wood is a wood-burning fireplace at home in a variety of outdoor spaces. Upgrade your outdoor kitchen, or enhance your living area with style and warmth. Add the Villa Wood outdoor fireplace to your deck or patio and enjoy the experience of a wood fire.

- Choose from traditional or herringbone brick interior for an authentic masonry look
- Steel grate and firescreen built to look great for years
- 36" or 42" wide fireplace adds enjoyment to your space

### **Optional features**

- Bi-fold glass doors with stainless steel finish
- Outdoor Fireside Realwood gas log set for the added convenience of gas

Villawood shown with standard stainless steel mesh, traditional brick interior and outdoor Fireside Realwood gas logs