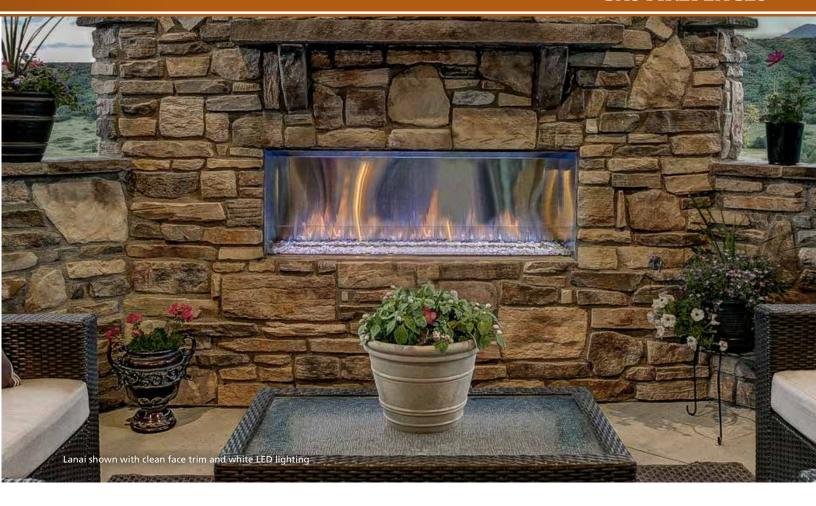

# **LANAI**

### **OUTDOOR GAS FIREPLACE**

Light up your landscape. The Lanai linear gas fireplace offers contemporary style. Feel confident enjoying the flames with proven technologies. The night comes alive with glowing flames and a colorful firebed.

- Multicolored LED lights shine through the crushed glass firebed and can even be used when the fireplace is off
- Stainless steel interior reflects and magnifies flames
- Rust-resistant stainless steel construction
- IntelliFire™ Ignition System with wall switch constantly monitors ignition and ensures safe functioning
- · Glass wind guard keeps the flames full and lively
- 51" wide fireplace adds enjoyment to your space

#### **Optional feature**

• Add a layer of safety with an optional screen to protect and prevent debris from entering the fireplace

Lanai shown with purple LED lighting and glass wind guard

**Wall Control** 