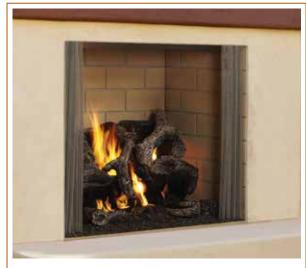

# **COURTYARD**

### **OUTDOOR GAS FIREPLACE**

The Courtyard outdoor gas fireplace is the perfect blend of artistry and function: traditional styling with ultra-realistic logs or contemporary glass, that ignite at the flip of a switch. Mesmerizing flames provide instant ambiance and relaxation. Cozy up with the Courtyard.

- Choose from multiple interior options including stainless steel to magnify the flames, traditional brick for a traditional look or premium stacked or herringbone brick for a unique look in neutral tones for your space
- Rust-resistant stainless steel construction
- IntelliFire ignition system with wall switch constantly monitors ignition and ensures safe functioning
- Available in 36" or 42" widths

### **Optional feature**

Framed Mesh Barrier

and crystal glass media

Courtyard 36 shown with contemporary stainless steel interior

Traditional

Stainless Steel