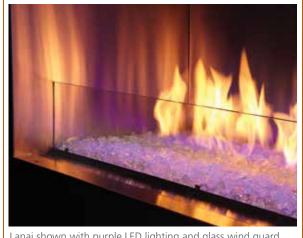

- Multicolored LED lights shine through the crushed glass firebed and can even be used when the fireplace is off
- Stainless steel interior reflects and magnifies flames
- Rust-resistant stainless steel construction
- IntelliFire™ Ignition System with wall switch constantly monitors ignition and ensures safe functioning
- · Glass wind guard keeps the flames full and lively
- 51" wide fireplace adds enjoyment to your space

#### **Optional feature**

• Add a layer of safety with an optional screen to protect and prevent debris from entering the fireplace

Lanai shown with purple LED lighting and glass wind guard

**Wall Control** 