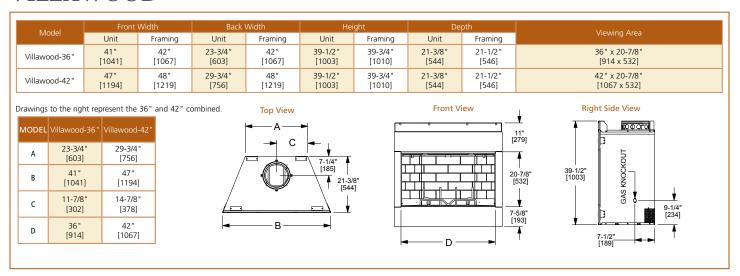

o the right represent the 36" and  MODEL Villa Gas 36" Villa Gas 42"  A 23-3/4" 29-3/4" [756]  B 41-1/8" 47-1/8" [1197] |              |               |               | 2° combined. Top View  A — A — A — A — A — A — A — A — A — A |               |                   | 48-1/4" [1226]    |                  |                  | Right Side View               |                          |
| С                                                                                                                                 | 36"<br>[914] | 42"<br>[1067] |               | [544]                                                        | •             |                   |                   | - (              | C                | [532]<br>                     | GAS<br>KNOCKOUT          |

# **VILLAWOOD**



# **MONTANA**

| Model     |                                                                                         | Front Width   |               | Back Width       |                 | Height            |                   | Depth            |                  | Viewing Area