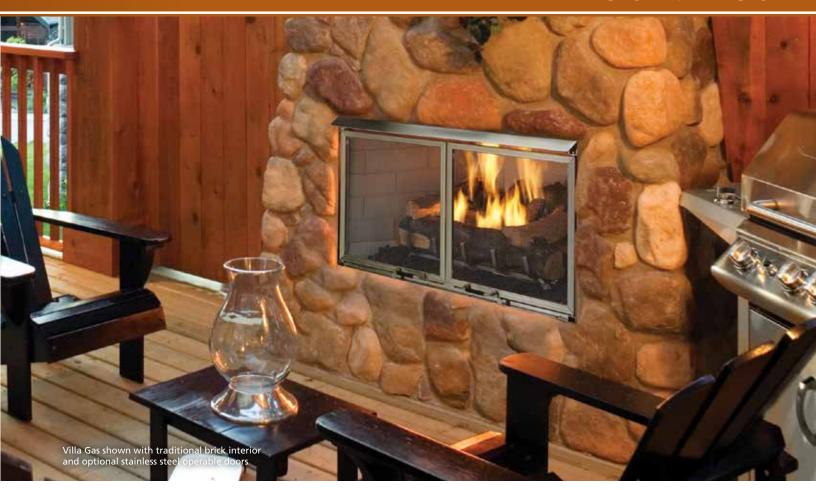

# VILLA GAS

## **OUTDOOR GAS FIREPLACE**

The Villa Gas is a versatile outdoor gas fireplace at a value price. This compact unit can easily be installed on decks or patios. A stainless steel surround thrives in the elements and complements an outdoor kitchen or space. Extend your living into the outdoors. Experience the Villa Gas fireplace.

### **Optional feature**

• Stainless steel operable mesh doors

Villa Gas shown with standard stainless steel safety screen and traditional brick interior

**Stainless Steel Operable Doors** 