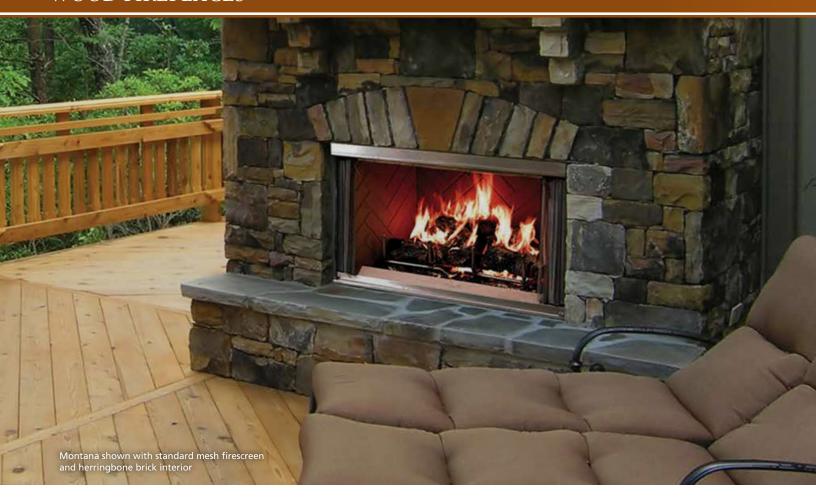

# **MONTANA**

### **OUTDOOR WOOD FIREPLACE**

The Montana is the original outdoor fireplace that started it all. It's built to maintain its sleek stainless look for years and deliver solid performance. Enhance your outdoor area with this impressive focal point.

- Durable stainless steel construction tested to defy the elements
- Patented drain channels to minimize weather effects
- Choose from traditional or herringbone brick interior for an authentic masonry look
- Stainless steel grate and firescreen built to look great for years
- 36" or 42" wide fireplace adds enjoyment to your space

### **Optional features**

- Bi-fold glass doors
- Outdoor Fireside Realwood gas log set for the added convenience of gas

Montana shown with standard mesh firescreen, traditional brick interior and optional bi-fold glass doors