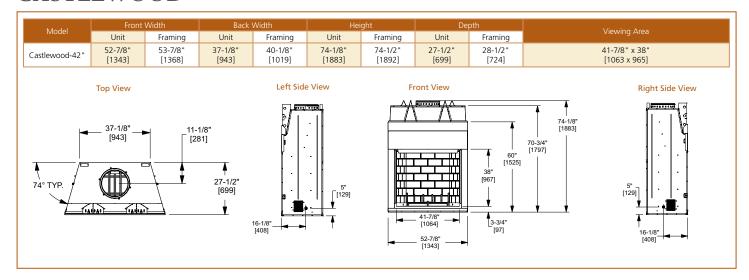

|  |

# **CASTLEWOOD**



# **LONGMIRE**



# **TECHNOLOGIES**

#### INTELLIFIRE IGNITION SYSTEMS

IntelliFire<sup>™</sup> systems constantly monitor ignition, ensure safe functioning. To learn more, visit fireplaces.com.

#### **POWER SCREEN**

The industry-first Power Screen ensures safety, moving up and down at the press of a button to protect and prevent debris from entering the fireplace To learn more, visit fireplaces.com.

For complete information and valuable assistance on these products, contact us at:



#### Limited Warranty\*\*

Hearth & Home Technologies guarantees protection for all products in this brochure for a period of one year from the date of purchase.

The information provided in this literature is for planning purposes only and subject to change. The flame and ember appearance may vary base