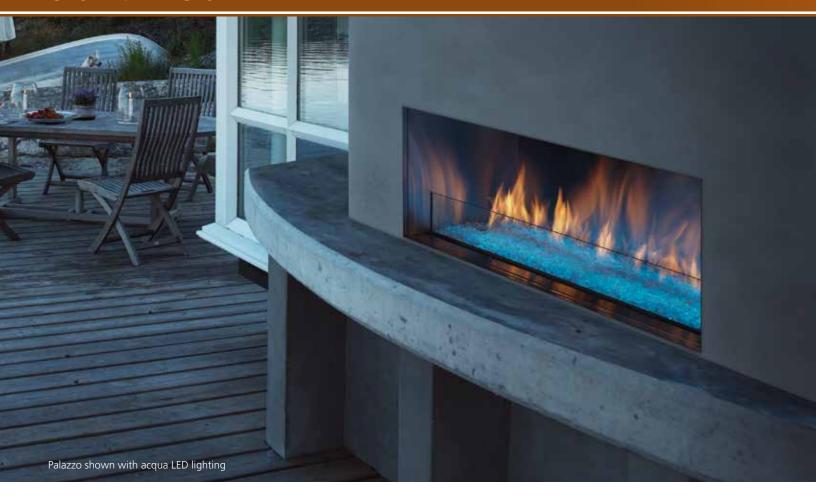

# **PALAZZO**

### **OUTDOOR GAS FIREPLACE**

The Palazzo is a new kind of outdoor fireplace. This innovative fire feature resists the harshest elements with tough marine grade stainless steel. Advanced safety technologies are seamlessly integrated. The Palazzo Power Screen provides protection at the press of a button. Combined, these features create a contemporary focal point that will maintain its luster and add value to your home for years to come.

- The industry-first Power Screen ensures safety, moving up and down at the press of a button to protect and prevent debris from entering the fireplace
- Multicolored LED lights shine through the crushed glass firebed and can even be used when the fireplace is off
- Stainless steel interior reflects and magnifies flames
- Rust-resistant, marine grade stainless steel construction maintains its luster for years to come
- IntelliFire™ Ignition System with wall control constantly monitors ignition and ensures safe functioning
- · No chimney or venting required, blending your fireplace effortlessly into your outdoor space
- 48" wide fireplace adds enjoyment to your space
- Available in a single-sided or see-through model