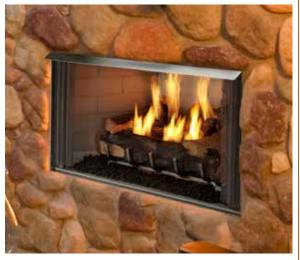

# **CASTLEWOOD**

### **OUTDOOR WOOD FIREPLACE**

The Castlewood turns any outdoor area into a welcoming and relaxing living space. A large, high opening provides a dramatic view from across the yard, and a textured brick interior offers masonry-style looks at a fraction of the cost. Enjoy the experience of a large wood fire with the Castlewood.

- Expansive 38" high firebox opening
- Choose from traditional or herringbone brick interior for an authentic masonry look
- Stainless steel grate and firescreen built to look great for years
- 42" wide fireplace adds enjoyment to your space