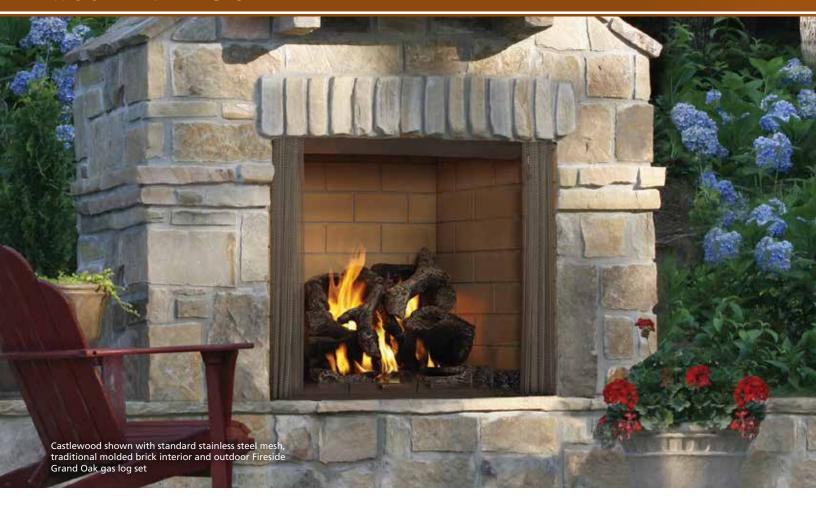

# **CASTLEWOOD**

### **OUTDOOR WOOD FIREPLACE**

The Castlewood turns any outdoor area into a welcoming and relaxing living space. A large, high opening provides a dramatic view from across the yard, and a textured brick interior offers masonry-style looks at a fraction of the cost. Enjoy the experience of a large wood fire with the Castlewood.

#### **Optional features**

- Outdoor Fireside Grand Oak log set for the added convenience of gas
- Premium bi-fold glass doors with a bronze finish

Castlewood shown above with standard stainless steel mesh, traditional molded brick interior and outdoor Fireside Grand Oak gas log set