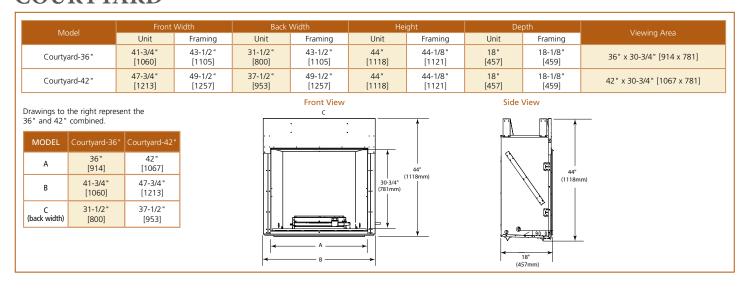

# **COURTYARD**

### **OUTDOOR GAS FIREPLACE**

The Courtyard outdoor gas fireplace is the perfect blend of artistry and function: traditional styling with ultra-realistic logs or contemporary glass, that ignite at the flip of a switch. Mesmerizing flames provide instant ambiance and relaxation. Cozy up with the Courtyard.

- Choose from multiple interior options including stainless steel to magnify the flames, traditional brick for a traditional look or premium stacked or herringbone brick for a unique look in neutral tones for your space
- Rust-resistant stainless steel construction
- IntelliFire ignition system with wall switch constantly monitors ignition and ensures safe functioning
- Available in 36" or 42" widths