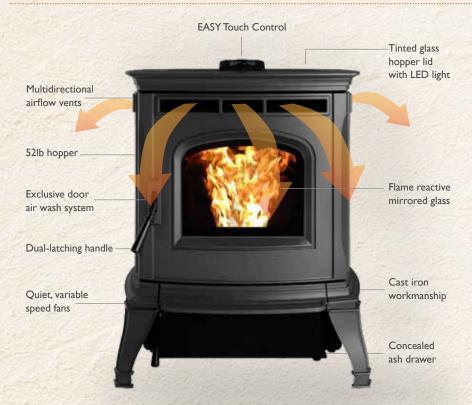

#### **Features**

- Smart operation with EASY Touch Controls
- Near silence in Whisper mode
- · Welcome warmth created by multidirectional airflow
- · View fuel levels easily with tinted hopper lid and LED light
- Elegant flame-reactive mirrored glass
- Installation made easy with direct vent
- Temperature accuracy with wireless room sensor

Filling the large, 52- or 72-pound hopper is easy. Quickly observe fuel levels through the tinted hopper lid, or let the Harman EASY Touch Control automatically remind you when fuel is low.

A large and concealed ash pan provides easy access and reduces maintenance time.

Key Technologies More than 30 years of engineering excellence and heating performance, distilled into these exclusive technologies.

EASY Touch Control
Harman's easy-to-use, industryleading touch control provides onescreen operation and gives access to
optional menus such as scheduling,
diagnostics, cleaning prompts and fuel
gauges that give you complete control of
your stove.

Wireless Room Sensor
Complements the EASY Touch
Control system and gives you the
most precise temperatures where you
want to feel the heat.

ESP Temperature Control
The Absolute series utilizes an
Exhaust Sensing Probe system (ESP) to
deliver precise heating control. ESP
constantly monitors and adjusts heat
output to maintain set room temperatures
within one degree.

PelletPro ™ Technology

This patented system makes it
possible to burn any grade of pellet fuel
with maximum heat and efficiency. A
bottom-up feed system burns each pellet
completely and allows for 24-hour heating.