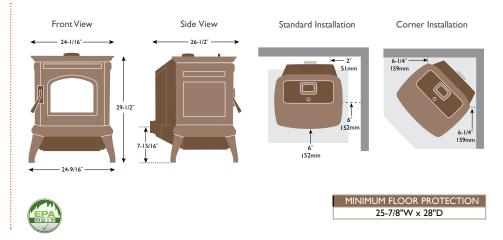

# Absolute Series Specifications and Clearances

## Absolute43 Pellet Stove

BTU/hr Input².......14,100-44,200
Efficiency³............82% LHV;
77% HHV
Emissions ........0.99 g/hr
Heating Capacity⁴.....2,400 sq ft
Hopper Capacity......52 lb
Fuel Type.......wood pellet
Feed Rate...........51b/hr max
Venting Size.......3"