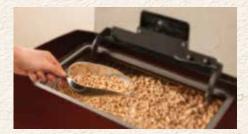

Filling the large, 52- or 72-pound hopper is easy. Quickly observe fuel levels through the tinted hopper lid, or let the Harman EASY Touch Control automatically remind you when fuel is low.

A large and concealed ash pan provides easy access and reduces maintenance time.