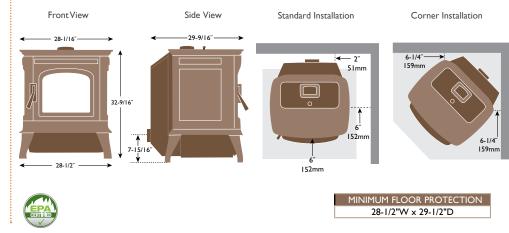

# Absolute Series Specifications and Clearances

### Absolute63 Pellet Stove

Weight......301 lb