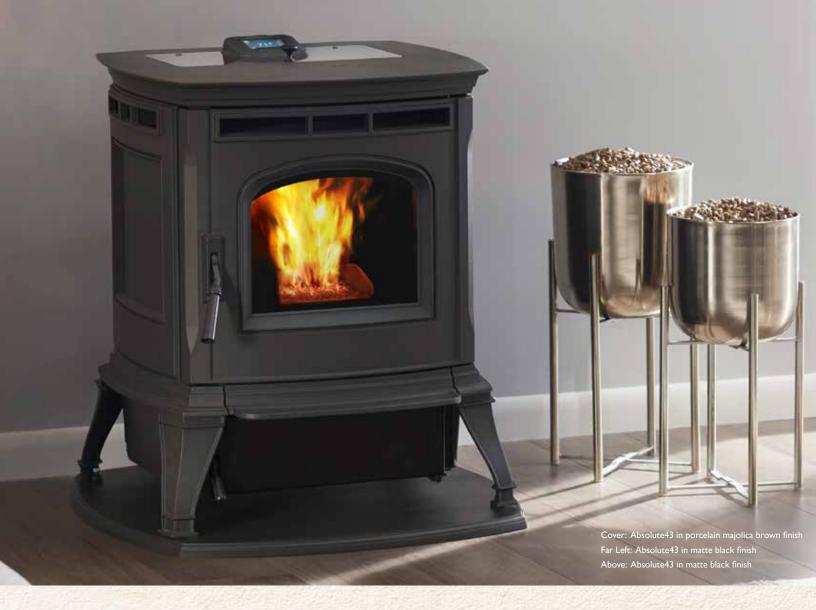

#### **Options**

- Matte black or porcelain majolica brown finish
- Harman Protect cast iron hearth pad (matte black only, fits Absolute43)
- Direct vent wall pass-through
- Outside air kit
- Top vent adapter
- · Outside temperature kit

## Absolute43 Pellet Stove

BTU/hr Input².......14,100-44,200
Efficiency³............82% LHV;
77% HHV
Emissions ........0.99 g/hr
Heating Capacity⁴.....2,400 sq ft
Hopper Capacity......52 lb
Fuel Type.......wood pellet
Feed Rate...........51b/hr max
Venting Size.......3"