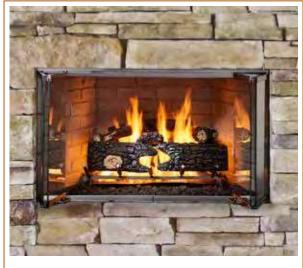

### **VESPER**

#### **OUTDOOR GAS FIREPLACE**

The Vesper vent-free outdoor gas fireplace expands your living area as you warm up your outdoor space in style. With stainless-steel construction, it's durable to handle the elements.