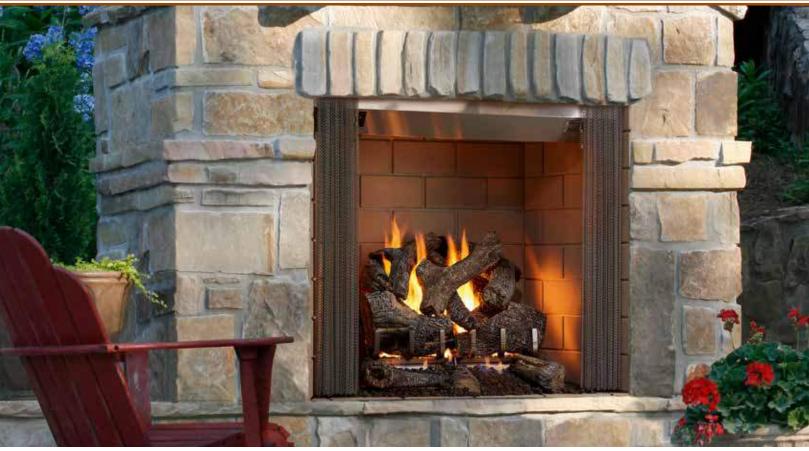

### WOOD FIREPLACES

Castlewood shown with standard stainless steel mesh, traditional molded brick interior and outdoor Fireside Grand Oak gas log set

# CASTLEWOOD OUTDOOR WOOD FIREPLACE

The Castlewood turns any outdoor area into a welcoming and relaxing living space. A large, high opening provides a dramatic view from across the yard, and a textured brick interior offers masonrystyle looks at a fraction of the cost. Enjoy the experience of a large wood fire with the Castlewood.

- Expansive 38" high firebox opening
- Choose from traditional or herringbone brick interior for an authentic masonry look
- Black steel grate and stainless steel mesh curtain screens built to look great for years
- 42" wide fireplace adds enjoyment to your space

#### **Optional features**

- Outdoor Fireside Grand Oak log set for the added convenience of gas
- Premium bi-fold glass doors with a bronze finish

screens, traditional molded brick interior and outdoor Fireside Grand Oak gas log set.