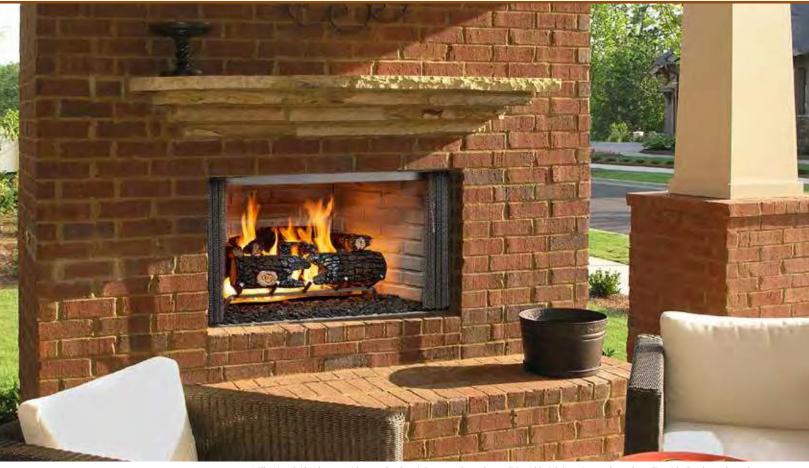

### GAS FIREPLACES

Courtyard 36" shown with Premium Traditional Brick interior and High Definition Logs

### **COURTYARD OUTDOOR GAS FIREPLACE**

The Courtyard outdoor gas fireplace is the perfect blend of artistry and function: traditional styling with ultra-realistic logs that ignite at the flip of a switch. Mesmerizing flames provide instant ambiance and relaxation. Cozy up with the Courtyard.