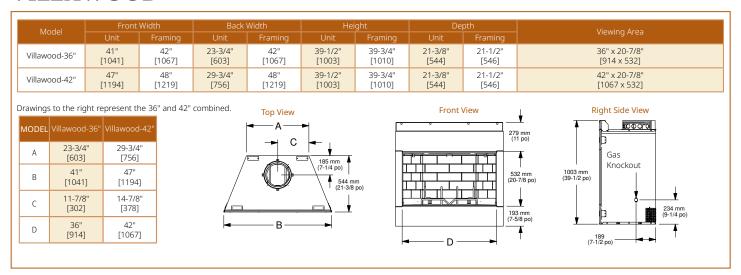

eedom from propane tanks, gas lines or wood.

#### **Feature**

- Big presence in 43" and 55" linear sizes
- Durable to withstand the elements
- Clean look with finishing materials to the edge or framed with included overlap front
- Four flame and 13 ember-bed colors to fit your mood
- Pick the look you want, from clear crystals or driftwood logs with glowing embers
- No heat allows you to safely place a TV or artwork directly above the fireplace

Driftwood logs

· Easy remote control

#### Included media

Clear crystals





### Optional ShadowGlo™ log sets



shown with Driftwood logs



Alpine Timber logs

Natural Birch logs

Forum 43" outdoor linear recessed (with self-trimming front)

### **LANAI**



### LANAI DOUBLE-SIDED



### **COURTYARD**



### **VESPER**



### **VILLAWOOD**



### **COTTAGEWOOD**

| Model     |                                         | Front Width                             |                   | Back Width       |                   | Height               |                   | Depth                                        |                  | Viewing Area