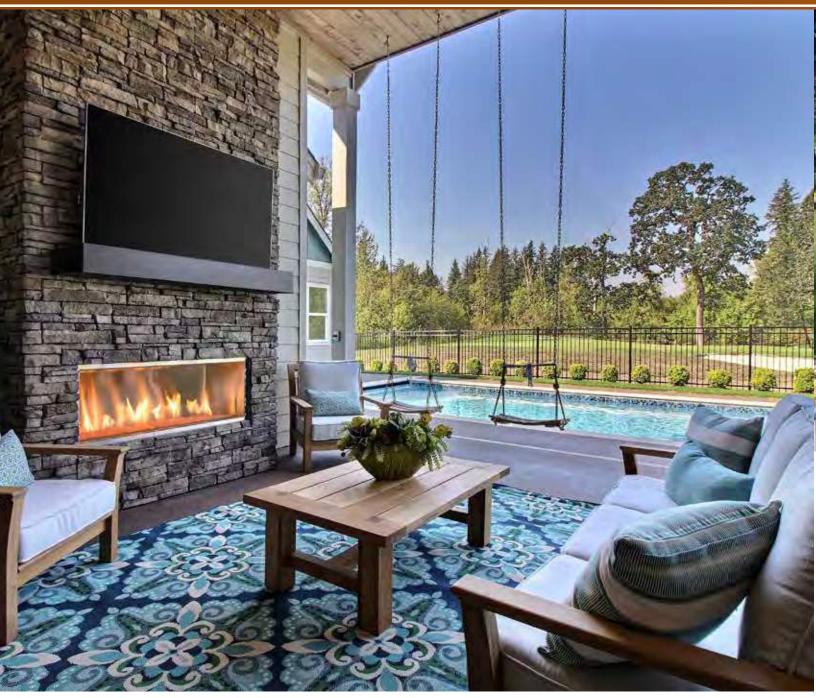

Lanai 48" shown with crushed glass firebed

# OUTDOOR FIREPLACES

Our innovative products make it easy to extend your living into the outdoors. Think of it as adding a new room to your home—an outdoor living room. See how Outdoor Lifestyles by Hearth & Home Technologies can transform your outdoor space.



Lanai 48" shown with clean face trim and Driftwood Logs

## LANAI

#### **OUTDOOR GAS FIREPLACE**

Light up your landscape with our best and brightest, the Lanai linear outdoor gas fireplace. The night comes alive with glowing flames and a colorful crushed glass firebed reflected in stainless steel as you create a contemporary vibe to your outdoor space.

- Modern linear design in 48", 60" and stunning 48" double-sided models
- LED lighting in eight colors (choose one or cycle) and thr