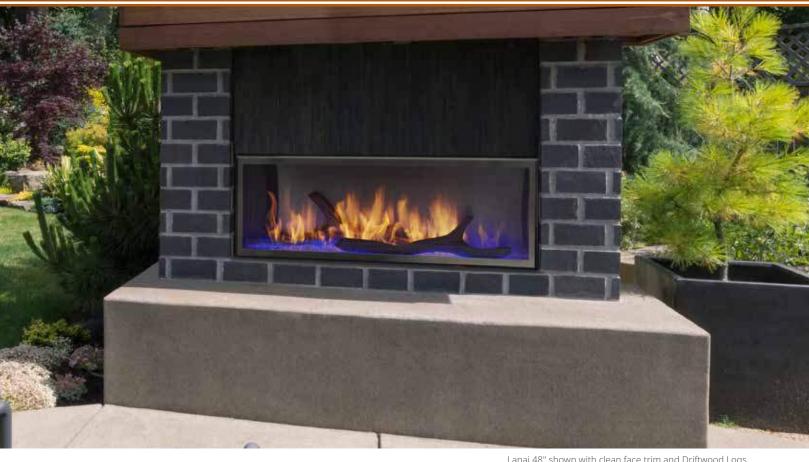

Lanai 48" shown with crushed glass firebed

# OUTDOOR FIREPLACES

Our innovative products make it easy to extend your living into the outdoors. Think of it as adding a new room to your home—an outdoor living room. See how Outdoor Lifestyles by Hearth & Home Technologies can transform your outdoor space.



Lanai 48" shown with clean face trim and Driftwood Logs

## LANAI

#### **OUTDOOR GAS FIREPLACE**

Light up your landscape with our best and brightest, the Lanai linear outdoor gas fireplace. The night comes alive with glowing flames and a colorful crushed glass firebed reflected in stainless steel as you create a contemporary vibe to your outdoor space.

- Modern linear design in 48", 60" and stunning 48" double-sided models
- LED lighting in eight colors (choose one or cycle) and three intensity levels
- Stainless-steel interior to reflect and magnify the flames
- Durable with rust-resistant, stainless-steel construction
- · IntelliFire\* ignition system with wall control constantly monitors ignition and ensures safe functioning
- Weatherproof wall control to run your fireplace and cha