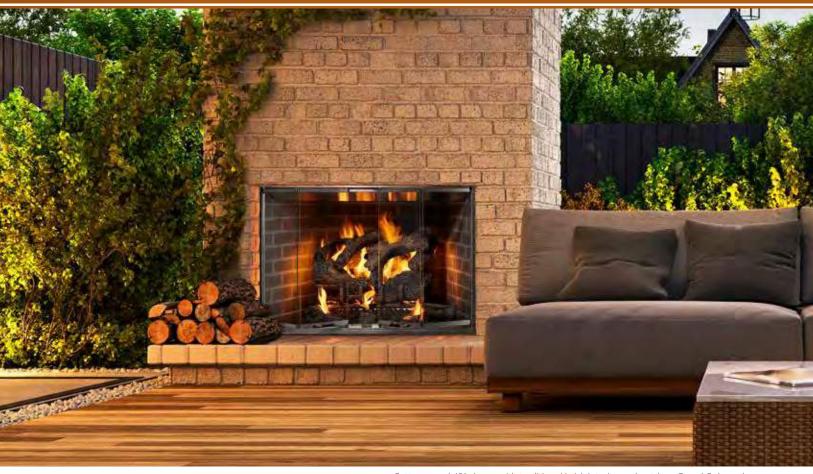

### GAS FIREPLACES

Courtyard 36" shown with Premium Traditional Brick interior and High Definition Logs

### **COURTYARD OUTDOOR GAS FIREPLACE**

The Courtyard outdoor gas fireplace is the perfect blend of artistry and function: traditional styling with ultra-realistic logs that ignite at the flip of a switch. Mesmerizing flames provide instant ambiance and relaxation. Cozy up with the Courtyard.