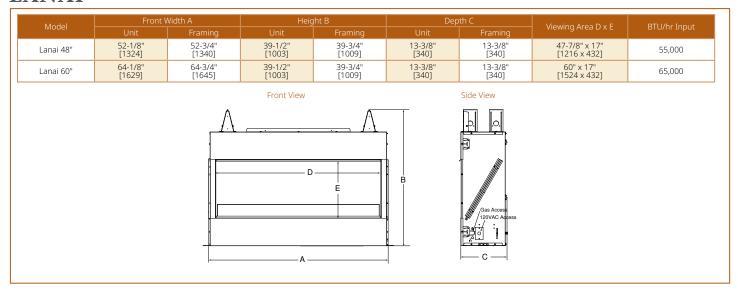

with the flexibility to place it anywhere, the Forum expands your livable area with freedom from propane tanks, gas lines or wood.

#### **Feature**

- Big presence in 43" and 55" linear sizes
- Durable to withstand the elements
- Clean look with finishing materials to the edge or framed with included overlap front
- Four flame and 13 ember-bed colors to fit your mood
- Pick the look you want, from clear crystals or driftwood logs with glowing embers
- No heat allows you to safely place a TV or artwork directly above the fireplace

Driftwood logs

· Easy remote control

#### Included media

Clear crystals





### Optional ShadowGlo™ log sets



shown with Driftwood logs



Alpine Timber logs

Natural Birch logs

Forum 43" outdoor linear recessed (with self-trimming front)

### **LANAI**



### LANAI DOUBLE-SIDED



### **COURTYARD**



### **VESPER**



### **VILLAWOOD**



### **COTTAGEWOOD**

| Model     |                                         | Front Width                             |                   | Back Width       |                   | Height               |                   | Depth                                        |                  | Viewing Area