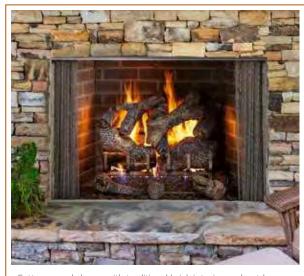

### GAS FIREPLACES

Courtyard 36" shown with Premium Traditional Brick interior and High Definition Logs

### **COURTYARD OUTDOOR GAS FIREPLACE**

The Courtyard outdoor gas fireplace is the perfect blend of artistry and function: traditional styling with ultra-realistic logs that ignite at the flip of a switch. Mesmerizing flames provide instant ambiance and relaxation. Cozy up with the Courtyard.