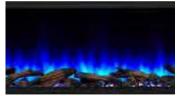

### **FORUM**

#### **OUTDOOR ELECTRIC FIREPLACE**

The SimpliFire Forum outdoor electric fireplace is the easiest way to turn your patio or deck into a go-to oasis. Designed for outdoors and with the flexibility to place it anywhere, the Forum expands your livable area with freedom from propane tanks, gas lines or wood.

#### **Feature**

- Big presence in 43" and 55" linear sizes
- Durable to withstand the elements
- Clean look with finishing materials to the edge or framed with included overlap front
- Four flame and 13 ember-bed colors to fit your mood
- Pick the look you want, from clear crystals or driftwood logs with glowing embers
- No heat allows you to safely place a TV or artwork directly above the fireplace