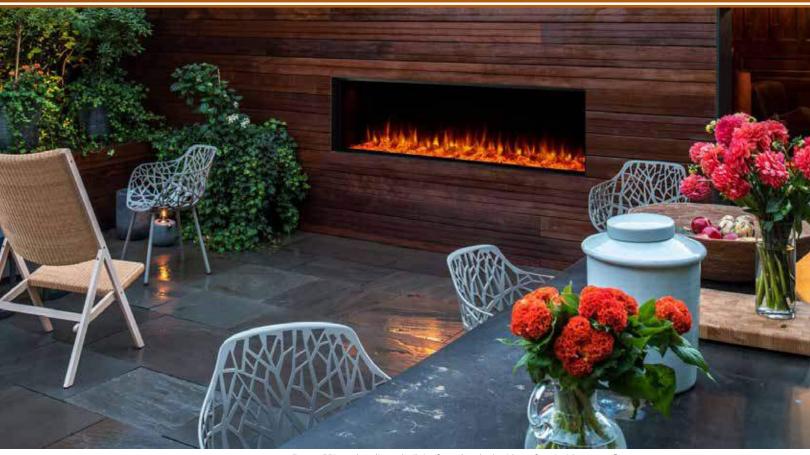

### **FORUM**

#### **OUTDOOR ELECTRIC FIREPLACE**

The SimpliFire Forum outdoor electric fireplace is the easiest way to turn your patio or deck into a go-to oasis. Designed for outdoors and with the flexibility to place it anywhere, the Forum expands your livable area with freedom from propane tanks, gas lines or wood.

#### **Feature**

- Big presence in 43" and 55" linear sizes
- Durable to withstand the elements
- Clean look with finishing materials to the edge or framed with included overlap front
- Four flame and 13 ember-bed colors to fit your mood
- Pick the look you want, from clear crystals or driftwood logs with glowing embers
- No heat allows you to safely place a TV or artwork directly above the fireplace