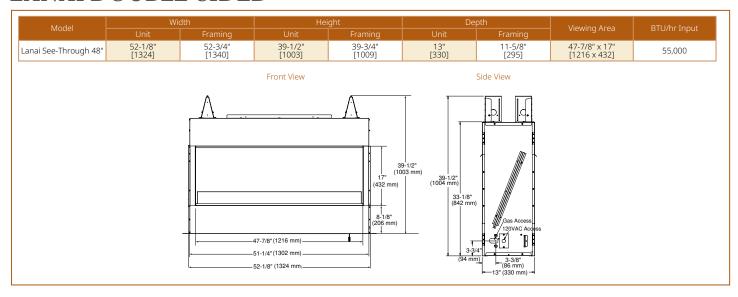

ace it anywhere, the Forum expands your livable area with freedom from propane tanks, gas lines or wood.

#### **Feature**

- Big presence in 43" and 55" linear sizes
- Durable to withstand the elements
- Clean look with finishing materials to the edge or framed with included overlap front
- Four flame and 13 ember-bed colors to fit your mood
- Pick the look you want, from clear crystals or driftwood logs with glowing embers
- No heat allows you to safely place a TV or artwork directly above the fireplace

Driftwood logs

· Easy remote control

#### Included media

Clear crystals





### Optional ShadowGlo™ log sets



shown with Driftwood logs



Alpine Timber logs

Natural Birch logs

Forum 43" outdoor linear recessed (with self-trimming front)

### **LANAI**



### LANAI DOUBLE-SIDED



### **COURTYARD**



### **VESPER**



### **VILLAWOOD**



### **COTTAGEWOOD**

| Model     |                                         | Front Width                             |                   | Back Width       |                   | Height               |                   | Depth                                        |                  | Viewing Area