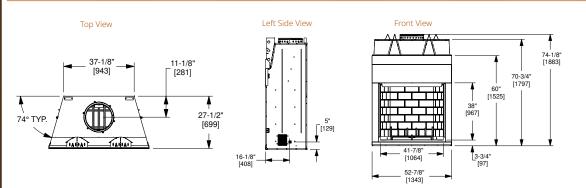

## **CASTLEWOOD**

| Model          | Front Width       |                   | Back Width       |                   | Height            |                   | Depth            |                  | Viewing Area                  |
|----------------|-------------------|-------------------|------------------|-------------------|-------------------|-------------------|------------------|------------------|-------------------------------|
| iviouei        | Unit              | Framing           | Unit             | Framing           | Unit              | Framing           | Unit             | Framing          | viewing Area                  |
| Castlewood-42" | 52-7/8"<br>[1343] | 53-7/8"<br>[1368] | 37-1/8"<br>[943] | 40-1/8"<br>[1019] | 74-1/8"<br>[1883] | 74-1/2"<br>[1892] | 27-1/2"<br>[699] | 28-1/2"<br>[724] | 41-7/8" x 38"<br>[1063 x 965] |