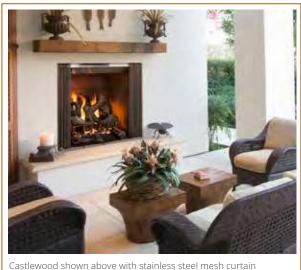

### WOOD FIREPLACES

Castlewood shown with standard stainless steel mesh, traditional molded brick interior and outdoor Fireside Grand Oak gas log set