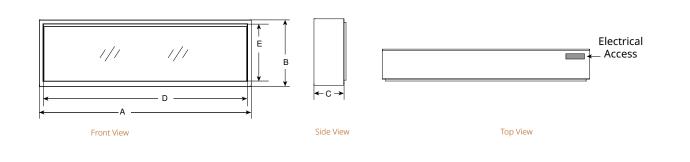

### **FORUM**

| Model   | Width A    | Height B      | Depth C      | Glass Size D x E                   |
|---------|------------|---------------|--------------|------------------------------------|
| SF-OD43 | 46" [1168] | 18-1/8" [460] | 8-1/4" [210] | 43-1/2" x 15-7/16"<br>[1104 x 392] |
| SF-OD55 | 58" [1473] | 18-1/8" [460] | 8-1/4" [210] | 55-1/2" x 15-7/16"<br>[1410 x 392] |