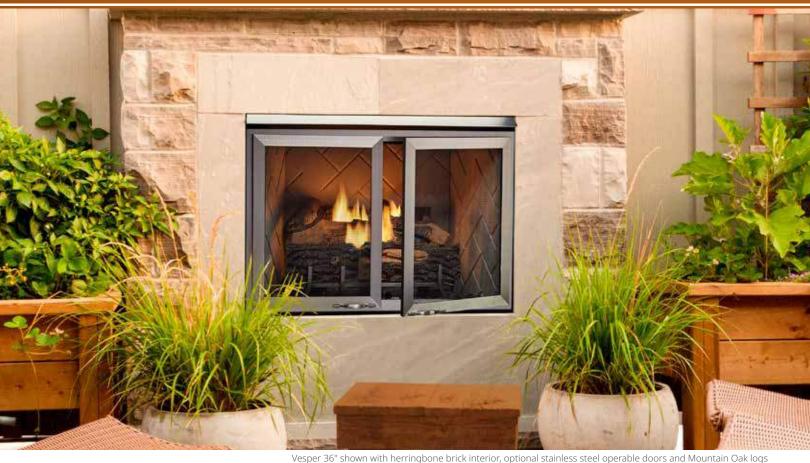

### **VESPER**

#### **OUTDOOR GAS FIREPLACE**

The Vesper vent-free outdoor gas fireplace expands your living area as you warm up your outdoor space in style. With stainless-steel construction, it's durable to handle the elements.

You get a big view of the flames with an opening 27 inches tall and 36 or 42 inches wide. Pick from three unique log sets accented by a traditional or herringbone brick interior to create your own look.

- 36" or 42" wide viewing area
- Brick-to-brick opening for true masonry appearance
- Vent-free design to place it almost anywhere
- Interior panels in traditional and herringbone brick
- Choice of three log designs to fit your style

#### **Optional feature**

• Stainless-steel operable mesh doors keep out debris

Vesper shown with standard stainless steel mesh curtain screen and herringbone brick interior