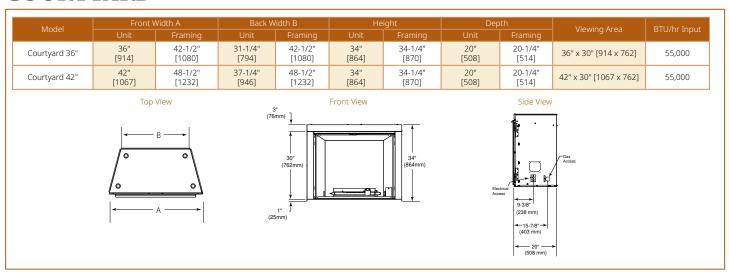

Forum expands your livable area with freedom from propane tanks, gas lines or wood.

#### **Feature**

- Big presence in 43" and 55" linear sizes
- Durable to withstand the elements
- Clean look with finishing materials to the edge or framed with included overlap front
- Four flame and 13 ember-bed colors to fit your mood
- Pick the look you want, from clear crystals or driftwood logs with glowing embers
- No heat allows you to safely place a TV or artwork directly above the fireplace

Driftwood logs

· Easy remote control

#### Included media

Clear crystals





### Optional ShadowGlo™ log sets



shown with Driftwood logs



Alpine Timber logs

Natural Birch logs

Forum 43" outdoor linear recessed (with self-trimming front)

### **LANAI**



### LANAI DOUBLE-SIDED



### **COURTYARD**



### **VESPER**



### **VILLAWOOD**



### **COTTAGEWOOD**

| Model     |                                         | Front Width                             |                   | Back Width       |                   | Height               |                   | Depth                                        |                  | Viewing Area