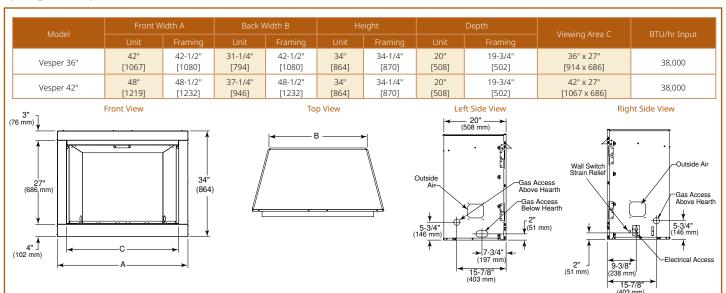

livable area with freedom from propane tanks, gas lines or wood.

#### **Feature**

- Big presence in 43" and 55" linear sizes
- Durable to withstand the elements
- Clean look with finishing materials to the edge or framed with included overlap front
- Four flame and 13 ember-bed colors to fit your mood
- Pick the look you want, from clear crystals or driftwood logs with glowing embers
- No heat allows you to safely place a TV or artwork directly above the fireplace

Driftwood logs

· Easy remote control

#### Included media

Clear crystals





### Optional ShadowGlo™ log sets



shown with Driftwood logs



Alpine Timber logs

Natural Birch logs

Forum 43" outdoor linear recessed (with self-trimming front)

### **LANAI**



### LANAI DOUBLE-SIDED



### **COURTYARD**



### **VESPER**



### **VILLAWOOD**



### **COTTAGEWOOD**

| Model     |                                         | Front Width                             |                   | Back Width       |                   | Height               |                   | Depth                                        |                  | Viewing Area