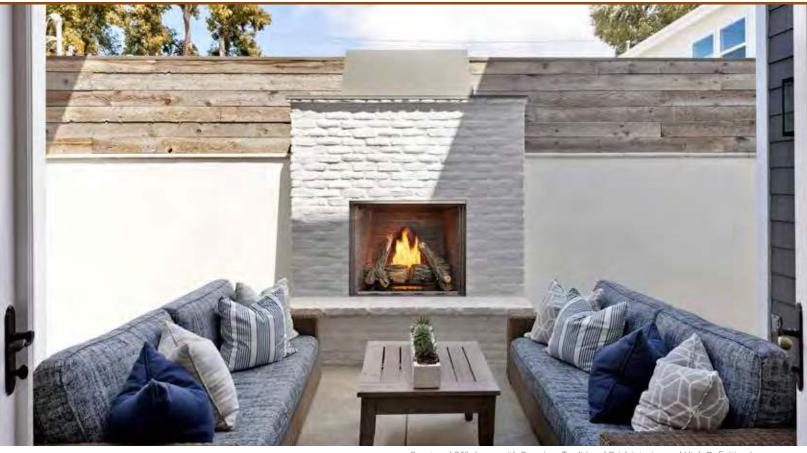

Lanai 48" shown with crushed glass firebed

Lanai 48" shown with clean face trim and Driftwood Logs