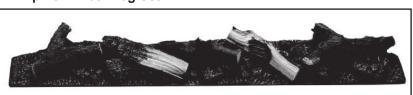

## **#1 Wall Mount Bracket**

#2 Mantel LED Lights

**#3 Mantel LED Side Panels** 

#4 PCB Board

#5 Heater

#6 Remote

**#7 Alpine Timber Log Set** 

#8 Crystal Media

| <br> |
|------|

Stocked at Depot

| ITEM | DESCRIPTION                                             | COMMENTS       | PART NUMBER   |   |
|------|---------------------------------------------------------|----------------|---------------|---|
| 1    | Wall Mount Bracket                                      |                | BRACKET-FMT36 | Υ |
| 2    | Mantel Accent LED Lights                                | For SF-FM43-WH | LED-FM43      | Υ |
| 3    | Mantel Side Panels w/Accent LEDs                        | For SF-FM50-WH | LED-FM50-WH   | Υ |
|      |                                                         | For SF-FM60-WH | LED-FM60-WH   | Υ |
| 4    | PCB Board                                               |                | PCB-FMT       | Υ |
| 5    | Heater Assembly                                         |                | HEATER-FMT    | Y |
| 6    | Remote                                                  |                | REMOTE-AC     | Υ |
| 7    | Alpine Timber Log Set                                   | One-piece      | LOGS-FMT36    | Y |
| 8    | Crystal Media (clear small, clear large, & black small) |                | CRYSTAL-SCION |   |
| 9    | Power Cord                                              |                | PLUGIN-ALLP   | Υ |
|      | Format Hardware Kit (appliance & mantel)                |                | HDWR-FORMAT   |   |