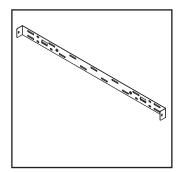

## **#1 Wall Mount Bracket**

#2 Mantel LED Lights

**#3 Mantel LED Side Panels** 

#4 PCB Board

#5 Heater

#6 Remote

**#7 Alpine Timber Log Set** 

#8 Crystal Media

| <br> |
|------|

Stocked at Depot

| ITEM | DESCRIPTION                                             | COMMENTS       | PART NUMBER   |   |
|------|---------------------------------------------------------|----------------|---------------|---|
| 1    | Wall Mount Bracket                                      |                | BRACKET-FMT36 | Υ |
| 2    | Mantel Accent LED Lights                                | For SF-FM43-WH | LED-FM43      | Υ |
| 3    | Mantel Side Panels w/Accent LEDs                        | For SF-FM50-WH | LED-FM50-WH   | Υ |
|      |                                                         | For SF-FM60-WH | LED-FM60-WH   | Υ |
| 4    | PCB Board                                               |                | PCB-FMT       | Υ |
| 5    | Heater Assembly                                         |                | HEATER-FMT    | Y |
| 6    | Remote                                                  |                | REMOTE-AC     | Υ |
| 7    | Alpine Timber Log Set                                   | One-piece      | LOGS-FMT36    | Y |
| 8    | Crystal Media (clear small, clear large, & black small) |                | CRYSTAL-SCION |   |
| 9    | Power Cord                                              |                | PLUGIN-ALLP   | Υ |
|      | Format Hardware Kit (appliance & mantel)                |                | HDWR-FORMAT   |   |