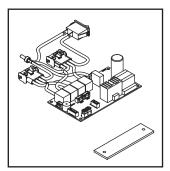

## **#1 Wall Mount Bracket**

#2 Mantel LED Lights

**#3 Mantel LED Side Panels** 

#4 PCB Board

#5 Heater

#6 Remote

**#7 Alpine Timber Log Set** 

#8 Crystal Media

| <br> |
|------|

Stocked at Depot

| ITEM | DESCRIPTION                                             | COMMENTS       | PART NUMBER   |   |
|------|---------------------------------------------------------|----------------|---------------|---|
| 1    | Wall Mount Bracket                                      |                | BRACKET-FMT36 | Υ |
| 2    | Mantel Accent LED Lights                                | For SF-FM43-WH | LED-FM43      | Υ |
| 3    | Mantel Side Panels w/Accent LEDs                        | For SF-FM50-WH | LED-FM50-WH   | Υ |
|      |                                                         | For SF-FM60-WH | LED-FM60-WH   | Υ |
| 4    | PCB Board                                               |                | PCB-FMT       | Υ |
| 5    | Heater Assembly                                         |                | HEATER-FMT    | Y |
| 6    | Remote                                                  |                | REMOTE-AC     | Υ |
| 7    | Alpine Timber Log Set                                   | One-piece      | LOGS-FMT36    | Y |
| 8    | Crystal Media (clear small, clear large, & black small) |                | CRYSTAL-SCION |   |
| 9    | Power Cord                                              |                | PLUGIN-ALLP   | Υ |
|      | Format Hardware Kit (appliance & mantel)                |                | HDWR-FORMAT   |   |