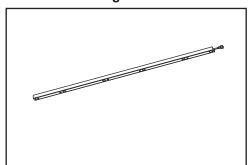

#9 Power Cord

IMPORTANT: THIS IS DATED INFORMATION. Parts must be ordered from a dealer or distributor. **Hearth and Home Technologies does not sell directly to consumers**. Provide model number and serial number when requesting service parts from your dealer or distributor.

| <br> |
|------|

Stocked at Depot

| ITEM | DESCRIPTION                                             | COMMENTS       | PART NUMBER   |   |
|------|---------------------------------------------------------|----------------|---------------|---|
| 1    | Wall Mount Bracket                                      |                | BRACKET-FMT36 | Υ |
| 2    | Mantel Accent LED Lights                                | For SF-FM43-WH | LED-FM43      | Υ |
| 3    | Mantel Side Panels w/Accent LEDs                        | For SF-FM50-WH | LED-FM50-WH   | Υ |
|      |                                                         | For SF-FM60-WH | LED-FM60-WH   | Υ |
| 4    | PCB Board                                               |                | PCB-FMT       | Υ |
| 5    | Heater Assembly                                         |                | HEATER-FMT    | Y |
| 6    | Remote                                                  |                | REMOTE-AC     | Υ |
| 7    | Alpine Timber Log Set                                   | One-piece      | LOGS-FMT36    | Y |
| 8    | Crystal Media (clear small, clear large, & black small) |                | CRYSTAL-SCION |   |
| 9    | Power Cord                                              |                | PLUGIN-ALLP   | Υ |
|      | Format Hardware Kit (appliance & mantel)                |                | HDWR-FORMAT   |   |