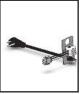

36" Format Electric Wall Mount

Beginning Manufacturing Date: Dec 2021 Ending Manufacturing Date: Active

## **#1 Wall Mount Bracket**

#2 Mantel LED Lights

**#3 Mantel LED Side Panels** 

#4 PCB Board

#5 Heater

#6 Remote

**#7 Alpine Timber Log Set** 

#8 Crystal Media

| <br> |
|------|

Stocked at Depot

| ITEM | DESCRIPTION                                             | COMMENTS       | PART NUMBER   |   |
|------|---------------------------------------------------------|----------------|---------------|---|
| 1    | Wall Mount Bracket                                      |                | BRACKET-FMT36 | Υ |
| 2    | Mantel Accent LED Lights                                | For SF-FM43-WH | LED-FM43      | Υ |
| 3    | Mantel Side Panels w/Accent LEDs                        | For SF-FM50-WH | LED-FM50-WH   | Υ |
|      |                                                         | For SF-FM60-WH | LED-FM60-WH   | Υ |
| 4    | PCB Board                                               |                | PCB-FMT       | Υ |
| 5    | Heater Assembly                                         |                | HEATER-FMT    | Y |
| 6    | Remote                                                  |                | REMOTE-AC     | Υ |
| 7    | Alpine Timber Log Set                                   | One-piece      | LOGS-FMT36    | Y |
| 8    | Crystal Media (clear small, clear large, & black small) |                | CRYSTAL-SCION |   |
| 9    | Power Cord                                              |                | PLUGIN-ALLP   | Υ |
|      | Format Hardware Kit (appliance & mantel)                |                | HDWR-FORMAT   |   |