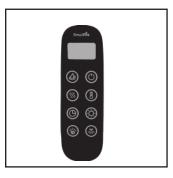

## **#1 Wall Mount Bracket**

#2 Mantel LED Lights

**#3 Mantel LED Side Panels** 

#4 PCB Board

#5 Heater

#6 Remote

**#7 Alpine Timber Log Set** 

#8 Crystal Media

| <br> |
|------|

Stocked at Depot

| ITEM | DESCRIPTION                                             | COMMENTS       | PART NUMBER   |   |
|------|---------------------------------------------------------|----------------|---------------|---|
| 1    | Wall Mount Bracket                                      |                | BRACKET-FMT36 | Υ |
| 2    | Mantel Accent LED Lights                                | For SF-FM43-WH | LED-FM43      | Υ |
| 3    | Mantel Side Panels w/Accent LEDs                        | For SF-FM50-WH | LED-FM50-WH   | Υ |
|      |                                                         | For SF-FM60-WH | LED-FM60-WH   | Υ |
| 4    | PCB Board                                               |                | PCB-FMT       | Υ |
| 5    | Heater Assembly                                         |                | HEATER-FMT    | Y |
| 6    | Remote                                                  |                | REMOTE-AC     | Υ |
| 7    | Alpine Timber Log Set                                   | One-piece      | LOGS-FMT36    | Y |
| 8    | Crystal Media (clear small, clear large, & black small) |                | CRYSTAL-SCION |   |
| 9    | Power Cord                                              |                | PLUGIN-ALLP   | Υ |
|      | Format Hardware Kit (appliance & mantel)                |                | HDWR-FORMAT   |   |