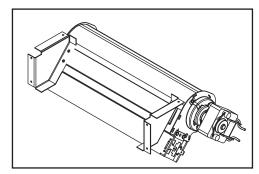

## **#1 Wall Mount Bracket**

#2 Mantel LED Lights

**#3 Mantel LED Side Panels** 

#4 PCB Board

#5 Heater

#6 Remote

**#7 Alpine Timber Log Set** 

#8 Crystal Media

| <br> |
|------|

Stocked at Depot

| ITEM | DESCRIPTION                                             | COMMENTS       | PART NUMBER   |   |
|------|---------------------------------------------------------|----------------|---------------|---|
| 1    | Wall Mount Bracket                                      |                | BRACKET-FMT36 | Υ |
| 2    | Mantel Accent LED Lights                                | For SF-FM43-WH | LED-FM43      | Υ |
| 3    | Mantel Side Panels w/Accent LEDs                        | For SF-FM50-WH | LED-FM50-WH   | Υ |
|      |                                                         | For SF-FM60-WH | LED-FM60-WH   | Υ |
| 4    | PCB Board                                               |                | PCB-FMT       | Υ |
| 5    | Heater Assembly                                         |                | HEATER-FMT    | Y |
| 6    | Remote                                                  |                | REMOTE-AC     | Υ |
| 7    | Alpine Timber Log Set                                   | One-piece      | LOGS-FMT36    | Y |
| 8    | Crystal Media (clear small, clear large, & black small) |                | CRYSTAL-SCION |   |
| 9    | Power Cord                                              |                | PLUGIN-ALLP   | Υ |
|      | Format Hardware Kit (appliance & mantel)                |                | HDWR-FORMAT   |   |