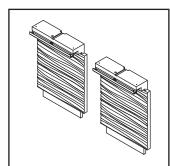

## **#1 Wall Mount Bracket**

#2 Mantel LED Lights

**#3 Mantel LED Side Panels** 

#4 PCB Board

#5 Heater

#6 Remote

**#7 Alpine Timber Log Set** 

#8 Crystal Media

| <br> |
|------|

Stocked at Depot

| ITEM | DESCRIPTION                                             | COMMENTS       | PART NUMBER   |   |
|------|---------------------------------------------------------|----------------|---------------|---|
| 1    | Wall Mount Bracket                                      |                | BRACKET-FMT36 | Υ |
| 2    | Mantel Accent LED Lights                                | For SF-FM43-WH | LED-FM43      | Υ |
| 3    | Mantel Side Panels w/Accent LEDs                        | For SF-FM50-WH | LED-FM50-WH   | Υ |
|      |                                                         | For SF-FM60-WH | LED-FM60-WH   | Υ |
| 4    | PCB Board                                               |                | PCB-FMT       | Υ |
| 5    | Heater Assembly                                         |                | HEATER-FMT    | Y |
| 6    | Remote                                                  |                | REMOTE-AC     | Υ |
| 7    | Alpine Timber Log Set                                   | One-piece      | LOGS-FMT36    | Y |
| 8    | Crystal Media (clear small, clear large, & black small) |                | CRYSTAL-SCION |   |
| 9    | Power Cord                                              |                | PLUGIN-ALLP   | Υ |
|      | Format Hardware Kit (appliance & mantel)                |                | HDWR-FORMAT   |   |