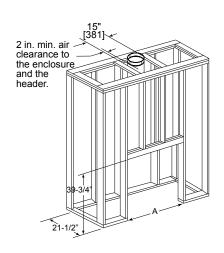

cost. And, all you see is fire—a clean finish with true 36- and 42-inch viewing areas deliver maximum impact.

Experience proven value and dependability from Heatilator. Experience the Element.

## **Features**

- 36" or 42" viewing areas
- Bi-fold glass doors available with two trim options
- Convenient ash lip
- User-friendly front damper handle locks in open/closed positions
- A hearth extension is required

## **Options**



Stainless Steel



Fireside Realwood Gas Logs

# **Specifications**

| MODEL | A   | В   | С       | D       |
|-------|-----|-----|---------|---------|
| EL36  | 36" | 41" | 23-3/4" | 11-7/8" |
| EL42  | 42" | 47" | 29-3/4" | 14-7/8" |

| MODEL | A   |  |
|-------|-----|--|
| EL36  | 42" |  |
| EL42  | 48" |  |

#### **Dimensions**



### **Framing Dimensions**



Cover: Element shown bi-fold glass doors

#### **Available from**



800-927-6841 | heatilator.com

facebook.com/Heatilator

twitter.com/Heatilator

youtube.com/HeatilatorFireplaces



#### **Limited Lifetime Warranty**<sup>1</sup>

The strongest in the industry, Heatilator provides a limited lifetime warranty on wood-burning products of the most important aspects firebox and heat exchanger.

The information provided in this literature is for planning purposes only and subject to change. Please consult the installation manual for actual installation. Actual product appearance may differ from product images.

Fireplace glass and other surfaces get extremely HOT and can cause severe burns if fouched. Do not remove the protective safety screen from the front of the glass. Keep a safe distan