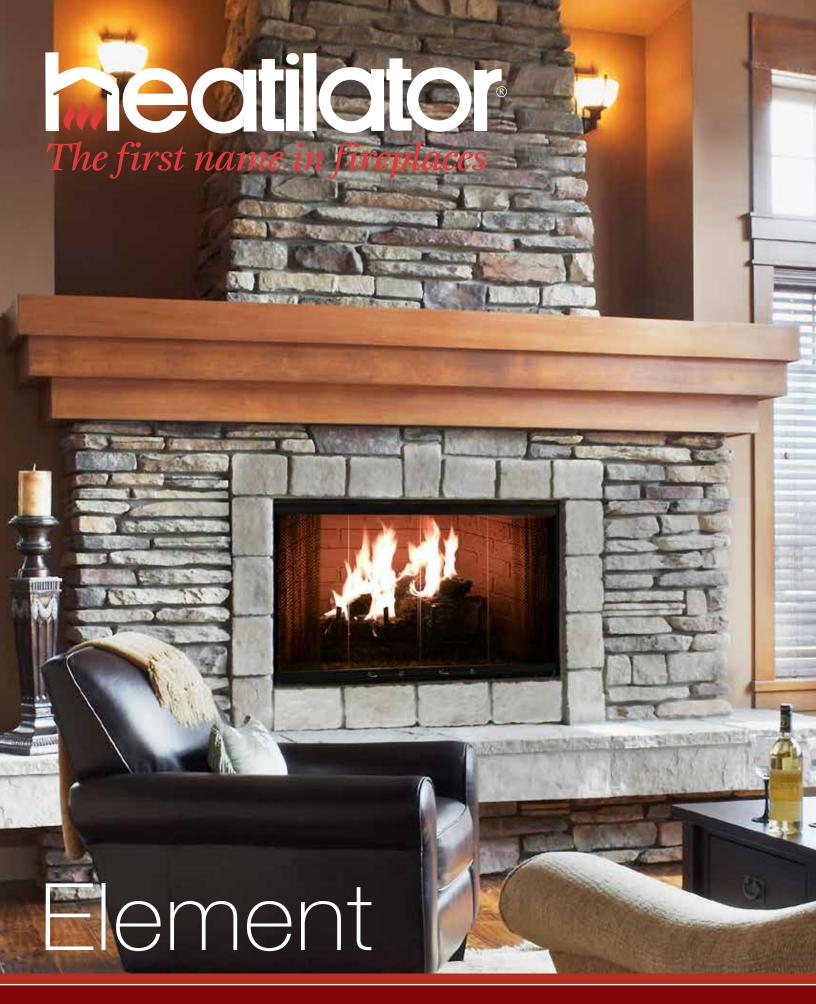

# Traditional Style + Proven Value

Add traditional style and ambiance to your favorite space with the Heatilator Element. A detailed brick interior creates the look of classic masonry at a fraction of the cost. And, all you see is fire—a clean finish with true 36- and 42-inch viewing areas deliver maximum impact.

Experience proven value and dependability from Heatilator. Experience the Element.

## **Features**

- 36" or 42" viewing areas
- Bi-fold glass doors available with two trim options
- Convenient ash lip
- User-friendly front damper handle locks in open/closed positions
- A hearth extension is required