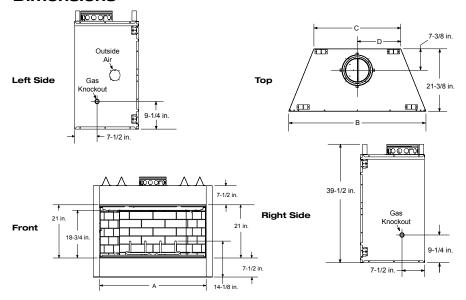

# **Specifications**

| MODEL | A   | В   | С       | D       |
|-------|-----|-----|---------|---------|
| EL36  | 36" | 41" | 23-3/4" | 11-7/8" |
| EL42  | 42" | 47" | 29-3/4" | 14-7/8" |

| MODEL | A   |  |
|-------|-----|--|
| EL36  | 42" |  |
| EL42  | 48" |  |

#### **Dimensions**